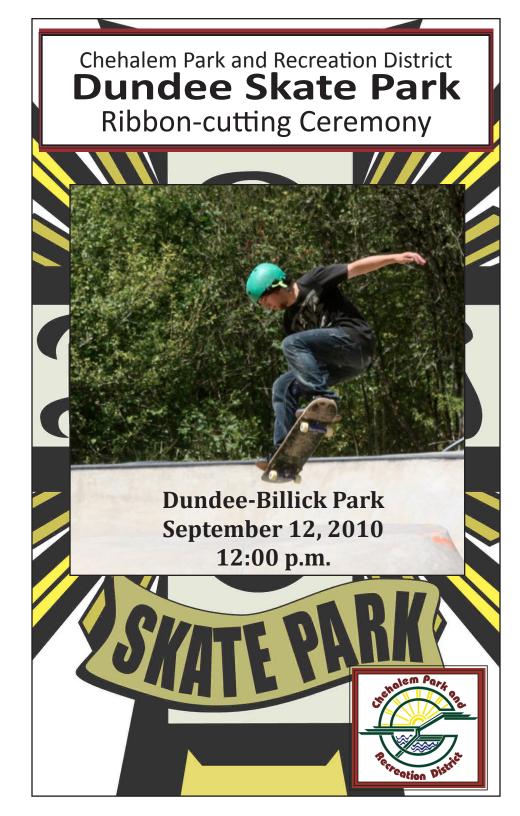

In April 2009, a group of skateboarding enthusiasts from Dundee approached City Council and subsequently Chehalem Park & Recreation District to request the installation of a street course skate park in Dundee. The CPRD Dundee Skate Park Committee was formed, sites evaluated, petitions filed, and approvals, donations and statements of support came in. Today we cut the ribbon on the CPRD Dundee Skate Park at Dundee-Billick Park. Keep up with the latest at www.dundeeskatepark.org

# Chehalem Park and Recreation District Dundee Skate Park Ribbon-Cutting Ceremony Program