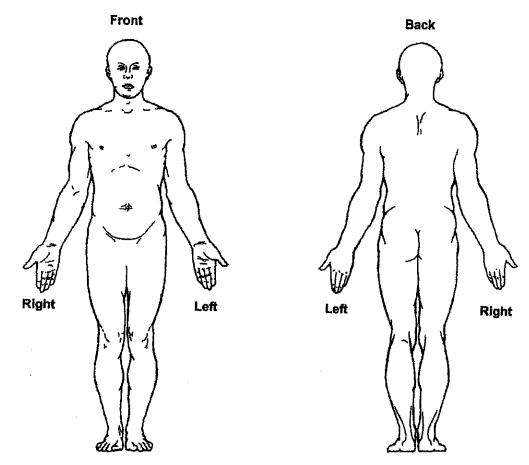

Please turn to back side to complete form

Please mark the area of injury or discomfort on the chart below.

Please use the space below to further describe the event or individual's condition if needed:

,

|                            | nts:                       |                                                                                                              |  |
|----------------------------|----------------------------|--------------------------------------------------------------------------------------------------------------|--|
|                            |                            |                                                                                                              |  |
| <u></u>                    |                            |                                                                                                              |  |
| I certify, as atte         |                            | e below, that all information I have given is true and contains no false atements and/or misrepresentations. |  |
| Print <i>Individuals</i> N | nt Individuals Name: Date: |                                                                                                              |  |
|                            |                            | Parent/Guardian Signature:                                                                                   |  |
|                            | ÷                          | Witness Signature:                                                                                           |  |
| Date:                      | Phone:                     | Address:                                                                                                     |  |