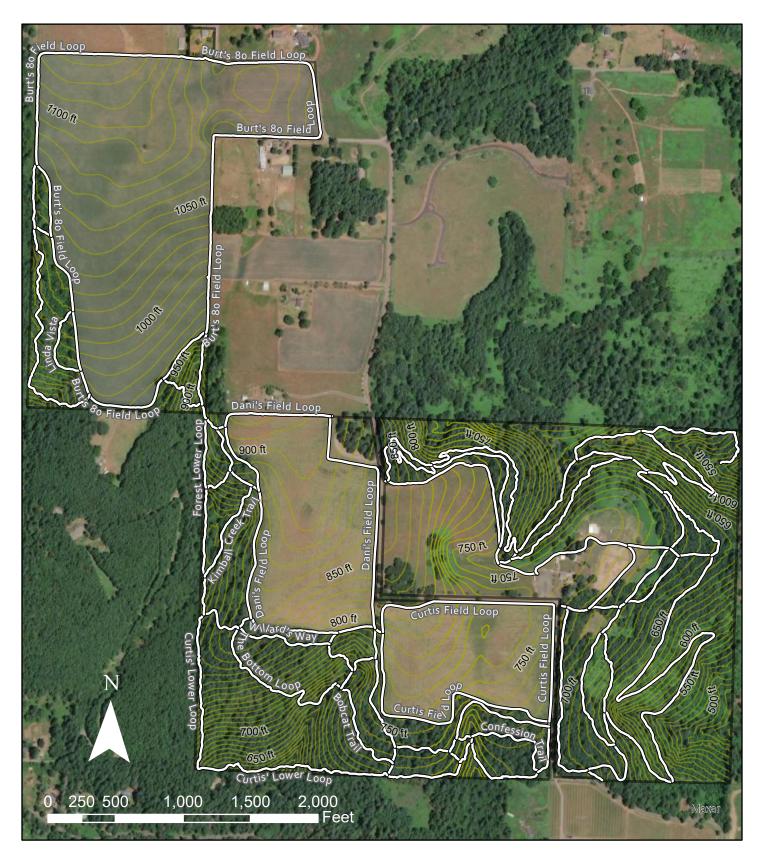

## **Bob and Crystal Rilee Park Trails**

**Trail Numbers** 

## **Bob and Crystal Rilee Park Trails**

**Trail Names** 

N 0 550 1,100 2,200 Feet Figure 7

| Original Trail<br>Number | Original Beg<br>Termini                    | Original End<br>Termini                    | New Trail<br>Number | New Beg<br>Termini         | New End<br>Termini                          | Trail Name | Managed Use | Length (ft) | 3D Length (ft) | Map Distance<br>(mi) | Туре                    | Tread Surface      | Tread Width | Clearing<br>Height (in) | General<br>(Visual) Class | Pedestrian<br>Class | Horse Class | Bicycle Class | 200ft ADA<br>Compliance | 30ft ADA<br>Compliance | 10ft ADA<br>Compliance | True ADA<br>Compliance | Avg Grade |
|--------------------------|--------------------------------------------|--------------------------------------------|---------------------|----------------------------|---------------------------------------------|------------|-------------|-------------|----------------|----------------------|-------------------------|--------------------|-------------|-------------------------|---------------------------|---------------------|-------------|---------------|-------------------------|------------------------|------------------------|------------------------|-----------|
| 1                        | Trail #14                                  | Trail #2 JCT                               | 1                   | Trail #21 JCT              | Trail #2 JCT                                | N/A        | Pedestrian  | 1436.918136 | 1450.492625    | 0.27                 | Standard Terra<br>Trail | Dirt               | 67          | 144                     | 4                         | 4                   | 4           | 4             | PASS                    | FAIL                   | FAIL                   | FAIL                   | 3.69%     |
| 2                        | Trail #1 JCT                               | Trail #3                                   | 2                   | Trail #22<br>Trail #1 JCT  | Trail #3                                    | N/A        | Pedestrian  | 139.0798471 | 139.8250249    | 0.03                 | Standard Terra          | Natural            | 70          | N/A                     | 1                         | 2                   | 2           | 1             | PASS                    | FAIL                   | FAIL                   | FAIL                   | 1.99%     |
| 3                        | Trail #3<br>Trail #1 JCT                   | Trail #4 JCT                               | 3                   | Trail #3<br>Trail #1 JCT   | Trail #4 JCT                                | N/A        | Pedestrian  | 628.0319815 | 638.8465983    | 0.12                 | Trail<br>Standard Terra | Surface            | 48          | N/A                     | 4                         | 4                   | 4           | 4             | FAII                    | FAIL                   | FAIL                   | FAII                   | 7.45%     |
|                          | Trail #2<br>Trail #3 JCT                   | Trail #9<br>Trail #5 JCT                   | -                   | Trail #2<br>Trail #3 JCT   | Trail #15<br>Trail #5 JCT                   | ,          |             |             |                |                      | Trail<br>Standard Terra |                    |             | ,                       |                           |                     |             |               |                         |                        | *****                  |                        |           |
| 4                        | Trail #9                                   | Trail #6                                   | 4                   | Trail #15<br>Trail #4 JCT  | Trail #16                                   | N/A        | Pedestrian  | 997.6770406 | 1001.049201    | 0.19                 | Trail                   | Dirt               | 44          | N/A                     | 4                         | 4                   | 4           | 4             | FAIL                    | FAIL                   | FAIL                   | FAIL                   | 8.56%     |
| 4                        | Trail #3 JCT<br>Trail #9                   | Trail #5 JCT<br>Trail #6                   | 5                   | Trail #16                  | Trail #7 JCT<br>Trail #8                    | N/A        | Pedestrian  | 230.9225426 | 231.2410873    | 0.04                 | Standard Terra<br>Trail | Dirt               | 44          | N/A                     | 4                         | 4                   | 4           | 4             | PASS                    | PASS                   | FAIL                   | FAIL                   | 6.03%     |
| 5                        | Trail #4 JCT<br>Trail #6                   | Trail #13 JCT<br>Trail #14                 | 7                   | Trail #5 JCT<br>Trail #8   | Trail #20 JCT<br>Trail #21                  | N/A        | Pedestrian  | 235.120763  | 238.404282     | 0.04                 | Standard Terra<br>Trail | Dirt               | 31          | N/A                     | 4                         | 4                   | 4           | 4             | FAIL                    | FAIL                   | FAIL                   | FAIL                   | 9.62%     |
| 6                        | Trail #4 JCT<br>Trail #5                   | Trail #7 JCT<br>Trail #12 JCT<br>Trail #16 | 8                   | Trail #5 JCT<br>Trail #7   | Trail #9 JCT<br>Trail #17                   | N/A        | Pedestrian  | 62.28820247 | 64.57480021    | 0.01                 | Standard Terra<br>Trail | Dirt               | 52          | N/A                     | 4                         | 4                   | 4           | 4             | PASS                    | FAIL                   | FAIL                   | FAIL                   | 3.61%     |
| 6                        | Trail #4 JCT<br>Trail #5                   | Trail #7 JCT<br>Trail #12 JCT<br>Trail #16 | 9                   | Trail #8 JCT<br>Trail #17  | Trail #18 JCT<br>Trail #19                  | N/A        | Pedestrian  | 520.8188305 | 522.7267263    | 0.10                 | Standard Terra<br>Trail | Dirt               | 52          | N/A                     | 4                         | 4                   | 4           | 4             | PASS                    | FAIL                   | FAIL                   | FAIL                   | 7.97%     |
| 7                        | Trail #6 JCT<br>Trail #12 JCT<br>Trail #16 | Trail #8                                   | 10                  | Trail #11 JCT<br>Trail #37 | Trail #14                                   | N/A        | Pedestrian  | 3667.87366  | 3683.486811    | 0.69                 | Standard Terra<br>Trail | Dirt               | 42          | N/A                     | 4                         | 4                   | 4           | 4             | FAIL                    | FAIL                   | FAIL                   | FAIL                   | 5.96%     |
| 7                        | Trail #6 JCT<br>Trail #12 JCT<br>Trail #16 | Trail #8                                   | 11                  | Trail #12 JCT<br>Trail #17 | Trail #10 JCT<br>Trail #37                  | N/A        | Pedestrian  | 247.667605  | 249.4712162    | 0.05                 | Standard Terra<br>Trail | Dirt               | 42          | N/A                     | 4                         | 4                   | 4           | 4             | FAIL                    | FAIL                   | FAIL                   | FAIL                   | 0.13%     |
| 7                        | Trail #6 JCT<br>Trail #12 JCT<br>Trail #16 | Trail #8                                   | 12                  | Trail #18 JCT<br>Trail #25 | Trail #11 JCT<br>Trail #17                  | N/A        | Pedestrian  | 79.41838928 | 86.62470039    | 0.02                 | Standard Terra<br>Trail | Dirt               | 42          | N/A                     | 4                         | 4                   | 3           | 2             | PASS                    | FAIL                   | FAIL                   | FAIL                   | 11.83%    |
| 8                        | Trail #7                                   | Trail #9 JCT                               | 14                  | Trail #10                  | Trail #15 JCT                               | N/A        | Pedestrian  | 770.3059531 | 776.726613     | 0.15                 | Standard Terra          | Dirt               | 47          | N/A                     | 4                         | 4                   | 3           | 2             | FAIL                    | FAIL                   | FAIL                   | FAIL                   | 10.97%    |
| 9                        | Trail #8 JCT                               | Trail #10<br>Trail #3 JCT                  | 15                  | Trail #14 JCT              | Trail #16<br>Trail #3 JCT                   | N/A        | Pedestrian  | 265.8232065 | 269.1666436    | 0.05                 | Trail<br>Standard Terra | Dirt               | 66          | N/A                     | 4                         | Д                   | 4           | 4             | PASS                    | FAIL                   | FAIL                   | FAIL                   | 7.23%     |
| 10                       | Trail #10<br>Trail #8 JCT                  | Trail #4                                   | 16                  | Trail #16<br>Trail #14 JCT | Trail #4<br>Trail #4 JCT                    |            |             | 655.9732573 | 665.9536128    | 0.03                 | Trail<br>Standard Terra | Natural            |             | ·                       | 1                         | 1                   |             |               |                         | FAIL                   |                        |                        | 12.77%    |
|                          | Trail #9                                   | · ·                                        |                     | Trail #15<br>Trail #8 JCT  | Trail #5<br>Trail #11 JCT                   | N/A        | Pedestrian  |             |                |                      | Trail<br>Standard Terra | Surface            | N/A         | N/A                     |                           |                     | 2           | 1             | FAIL                    |                        | FAIL                   | FAIL                   |           |
| 11                       | Trail #6                                   | Trail #7                                   | 17                  | Trail #9                   | Trail #12<br>Trail #9 JCT                   | N/A        | Pedestrian  | 559.8986685 | 564.0739183    | 0.11                 | Trail<br>Standard Terra | Dirt               | 22          | 100                     | 3                         | 4                   | 3           | 3             | FAIL                    | FAIL                   | FAIL                   | FAIL                   | 6.77%     |
| 11                       | Trail #6                                   | Trail #7                                   | 18                  | Trail #25                  | Trail #19                                   | N/A        | Pedestrian  | 12.80867274 | 12.99121008    | 0.00                 | Trail                   | Dirt               | 42          | N/A                     | 3                         | 3                   | 3           | 3             | PASS                    | PASS                   | PASS                   | FAIL                   | 11.24%    |
| 12                       | Trail #6 JCT<br>Trail #7 JCT<br>Trail #16  | Trail #13 JCT<br>Trail #15                 | 19                  | Trail #18 JCT<br>Trail #9  | Trail #20 JCT<br>Trail #24                  | N/A        | Pedestrian  | 320.8899018 | 321.8700318    | 0.06                 | Standard Terra<br>Trail | Natural<br>Surface | 58          | N/A                     | 3                         | 3                   | 3           | 3             | FAIL                    | FAIL                   | FAIL                   | FAIL                   | 10.25%    |
| 13                       | Trail #12 JCT<br>Trail #15                 | Trail #5 JCT<br>Trail #14                  | 20                  | Trail #19 JCT<br>Trail #24 | Trail #7 JCT<br>Trail #21                   | N/A        | Pedestrian  | 617.4944753 | 619.0879678    | 0.12                 | Standard Terra<br>Trail | Gravel             | 120         | N/A                     | 5                         | 5                   | 4           | 5             | PASS                    | FAIL                   | FAIL                   | FAIL                   | 3.68%     |
| 14                       | Trail #5 JCT<br>Trail #13                  | Parrett<br>Mountain<br>Road                | 21                  | Trail #7 JCT<br>Trail #20  | Trail #1 JCT<br>Trail #22                   | N/A        | Pedestrian  | 186.5265533 | 187.365128     | 0.04                 | Standard Terra<br>Trail | Gravel             | 120         | N/A                     | 5                         | 4                   | 4           | 4             | PASS                    | FAIL                   | FAIL                   | FAIL                   | 8.31%     |
| 14                       | Trail #5 JCT<br>Trail #13                  | Parrett<br>Mountain<br>Road                | 22                  | Trail #1 JCT<br>Trail #21  | Old Parrett<br>Mountain<br>Road             | N/A        | Pedestrian  | 24.9301887  | 25.04488187    | 0.00                 | Standard Terra<br>Trail | Gravel             | 120         | N/A                     | 5                         | 3                   | 3           | 3             | PASS                    | PASS                   | FAIL                   | FAIL                   | 14.14%    |
| 15                       | Parking Lot                                | Trail #12 JCT<br>Trail #13                 | 24                  | Parking Lot                | Trail #19 JCT<br>Trail #20                  | N/A        | Pedestrian  | 827.9351076 | 1094.01844     | 0.16                 | Standard Terra<br>Trail | Gravel             | 120         | N/A                     | 5                         | 5                   | 4           | 5             | PASS                    | FAIL                   | FAIL                   | FAIL                   | 3.54%     |
| 16                       | Trail #6 JCT<br>Trail #7 JCT<br>Trail #12  | Trail #17 JCT<br>Trail #21                 | 25                  | Trail #12 JCT<br>Trail #18 | Trail #26 JCT<br>Trail #37                  | N/A        | Pedestrian  | 502.0397773 | 504.0917586    | 0.10                 | Standard Terra<br>Trail | Dirt               | 62          | N/A                     | 4                         | 4                   | 4           | 4             | PASS                    | PASS                   | FAIL                   | FAIL                   | 6.11%     |
| 16                       | Trail #6 JCT<br>Trail #7 JCT<br>Trail #12  | Trail #17 JCT<br>Trail #21                 | 26                  | Trail #25 JCT<br>Trail #37 | Trail #27 JCT<br>Trail #35                  | N/A        | Pedestrian  | 318.1535625 | 319.0493423    | 0.06                 | Standard Terra<br>Trail | Dirt               | 62          | N/A                     | 4                         | 4                   | 3           | 2             | FAIL                    | FAIL                   | FAIL                   | FAIL                   | 11.00%    |
| 16                       | Trail #6 JCT<br>Trail #7 JCT               | Trail #17 JCT<br>Trail #21                 | 27                  | Trail #26 JCT<br>Trail #35 | Trail #29 JCT<br>Trail #38                  | N/A        | Pedestrian  | 182.60829   | 184.3596885    | 0.03                 | Standard Terra<br>Trail | Dirt               | 62          | N/A                     | 4                         | 4                   | 3           | 2             | PASS                    | FAIL                   | FAIL                   | FAIL                   | 12.54%    |
| 17                       | Trail #12<br>Trail #16 JCT<br>Trail #21    | Trail #19 JCT<br>Trail #20                 | 29                  | Trail #27 JCT<br>Trail #38 | Trail #33 JCT<br>Trail #34                  | N/A        | Pedestrian  | 422.3220416 | 425.5018678    | 0.08                 | Standard Terra<br>Trail | Dirt               | 23          | N/A                     | 4                         | 4                   | 3           | 3             | FAIL                    | FAIL                   | FAIL                   | FAIL                   | 8.12%     |
| 18                       | Parking Lot                                | Trail #19 JCT<br>Trail #26                 | 30                  | Parking Lot                | Trail #31 JCT<br>Trail #40                  | N/A        | Pedestrian  | 307.8304113 | 308.3062928    | 0.06                 | Standard Terra<br>Trail | Dirt               | 125         | N/A                     | 5                         | 5                   | 4           | 5             | FAIL                    | FAIL                   | PASS                   | FAIL                   | 1.31%     |
| 19                       | Trail #18 JCT<br>Trail #26                 | Trail #17 JCT<br>Trail #20                 | 31                  | Trail #30 JCT<br>Trail #40 | Trail #32 JCT<br>Trail #38                  | N/A        | Pedestrian  | 112.510212  | 112.6306776    | 0.02                 | Standard Terra<br>Trail | Dirt               | 36          | N/A                     | 4                         | 4                   | 3           | 3             | PASS                    | FAIL                   | FAIL                   | FAIL                   | 6.23%     |
| 19                       | Trail #18 JCT                              | Trail #17 JCT<br>Trail #20                 | 32                  | Trail #31 JCT              | Trail #33 JCT<br>Trail #39                  | N/A        | Pedestrian  | 63.43294712 | 63.66256423    | 0.01                 | Standard Terra<br>Trail | Dirt               | 36          | N/A                     | 3                         | 3                   | 2           | 2             | PASS                    | FAIL                   | FAIL                   | FAIL                   | 19.68%    |
| 19                       | Trail #26<br>Trail #18 JCT                 | Trail #17 JCT                              | 33                  | Trail #38<br>Trail #32 JCT | Trail #29 JCT                               | N/A        | Pedestrian  | 861.3630566 | 865.7243282    | 0.16                 | Standard Terra          | Dirt               | 36          | N/A                     | 4                         | 4                   | 3           | 3             | FAIL                    | FAIL                   | FAIL                   | FAIL                   | 9.66%     |
| 20                       | Trail #26<br>Trail #17 JCT                 | Trail #20<br>Trail #21 JCT                 | 34                  | Trail #39<br>Trail #29 JCT | Trail #34<br>Trail #35 JCT                  | N/A        | Pedestrian  | 618.1727938 | 624.7936208    | 0.12                 | Trail<br>Standard Terra | Dirt               | 54          | N/A                     | 3                         | 3                   | 3           | 3             | FAIL                    | FAIL                   | FAIL                   | FAIL                   | 11.27%    |
|                          | Trail #19<br>Trail #20 JCT                 | Trail #22<br>Trail #16 JCT                 |                     | Trail #33<br>Trail #34 JCT | Trail #36<br>Trail #26 JCT                  |            |             |             |                |                      | Trail<br>Standard Terra |                    |             |                         |                           |                     |             |               |                         |                        |                        |                        |           |
| 21                       | Trail #22<br>Trail #20 JCT                 | Trail #17                                  | 35                  | Trail #36<br>Trail #34 JCT | Trail #27                                   | N/A        | Pedestrian  | 1670.775713 | 1684.927721    | 0.32                 | Trail<br>Standard Terra | Dirt               | 57          | 91                      | 3                         | 3                   | 3           | 3             | FAIL                    | FAIL                   | FAIL                   | FAIL                   | 9.07%     |
| 22                       | Trail #21                                  |                                            | 36                  | Trail #35                  |                                             | N/A        | Pedestrian  | 1071.162375 | 1082.499853    | 0.20                 | Trail                   | Dirt               | 53          | 84                      | 3                         | 3                   | 3           | 2             | FAIL                    | FAIL                   | FAIL                   | FAIL                   | 13.80%    |
| 23                       | Trail #16                                  | Trail #7                                   | 37                  | Trail #25 JCT<br>Trail #26 | Trail #10 JCT<br>Trail #11                  | N/A        | Bicycle     | 763.2844758 | 775.1043883    | 0.14                 | Standard Terra<br>Trail | Dirt               | 12          | 83                      | 3                         | 2                   | 2           | 2             | PASS                    | FAIL                   | FAIL                   | FAIL                   | 9.05%     |
| 24                       | Trail #17                                  | Trail #19                                  | 38                  | Trail #27 JCT<br>Trail #29 | Trail #31 JCT<br>Trail #32                  | N/A        | Bicycle     | 1320.671565 | 1345.370152    | 0.25                 | Standard Terra<br>Trail | Dirt               | 14          | 99                      | 2                         | 2                   | 2           | 3             | FAIL                    | FAIL                   | FAIL                   | FAIL                   | 7.75%     |
| 25                       | Trail #19                                  | Trail #26 JCT<br>Trail #27                 | 39                  | Trail #32 JCT<br>Trail #33 | Trail #42 JCT<br>Trail #44 JCT<br>Trail #45 | N/A        | Bicycle     | 1826.635736 | 1840.928721    | 0.35                 | Standard Terra<br>Trail | Dirt               | 13          | 91                      | 2                         | 2                   | 2           | 3             | FAIL                    | FAIL                   | FAIL                   | FAIL                   | 5.92%     |
| 26                       | Trail #18 JCT<br>Trail #19                 | Parrett<br>Mountain<br>Road                | 40                  | Trail #30 JCT<br>Trail #31 | Trail #42 JCT<br>Trail #46                  | N/A        | Pedestrian  | 133.22213   | 136.2884395    | 0.03                 | Standard Terra<br>Trail | Dirt               | 39          | N/A                     | 4                         | 4                   | 4           | 4             | PASS                    | FAIL                   | FAIL                   | FAIL                   | 6.44%     |