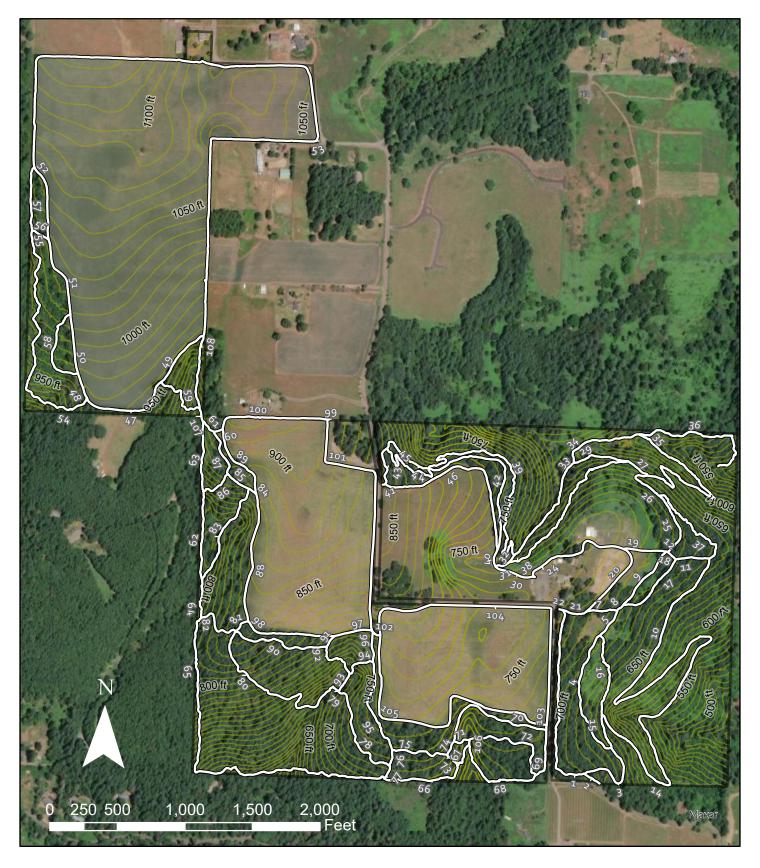

## **Bob and Crystal Rilee Park Trails**

**Trail Numbers** 

## **Bob and Crystal Rilee Park Trails**

**Trail Names** 

N 0 550 1,100 2,200 Feet Figure 7

| Original Trail<br>Number | Original Beg<br>Termini                    | Original End<br>Termini                    | New Trail<br>Number | New Beg<br>Termini         | New End<br>Termini                          | Trail Name | Managed Use | Length (ft) | 3D Length (ft) | Map Distance<br>(mi) | Туре                    | Tread Surface      | Tread Width | Clearing<br>Height (in) | General<br>(Visual) Class | Pedestrian<br>Class | Horse Class | Bicycle Class | 200ft ADA<br>Compliance | 30ft ADA<br>Compliance | 10ft ADA<br>Compliance | True ADA<br>Compliance | Avg Grade |
|--------------------------|--------------------------------------------|--------------------------------------------|---------------------|----------------------------|---------------------------------------------|------------|-------------|-------------|----------------|----------------------|-------------------------|--------------------|-------------|-------------------------|---------------------------|---------------------|-------------|---------------|-------------------------|------------------------|------------------------|------------------------|-----------|
| 1                        | Trail #14                                  | Trail #2 JCT                               | 1                   | Trail #21 JCT              | Trail #2 JCT                                | N/A        | Pedestrian  | 1436.918136 | 1450.492625    | 0.27                 | Standard Terra<br>Trail | Dirt               | 67          | 144                     | 4                         | 4                   | 4           | 4             | PASS                    | FAIL                   | FAIL                   | FAIL                   | 3.69%     |
| 2                        | Trail #1 JCT                               | Trail #3                                   | 2                   | Trail #22<br>Trail #1 JCT  | Trail #3                                    | N/A        | Pedestrian  | 139.0798471 | 139.8250249    | 0.03                 | Standard Terra          | Natural            | 70          | N/A                     | 1                         | 2                   | 2           | 1             | PASS                    | FAIL                   | FAIL                   | FAIL                   | 1.99%     |
| 3                        | Trail #3<br>Trail #1 JCT                   | Trail #4 JCT                               | 3                   | Trail #3<br>Trail #1 JCT   | Trail #4 JCT                                | N/A        | Pedestrian  | 628.0319815 | 638.8465983    | 0.12                 | Trail<br>Standard Terra | Surface            | 48          | N/A                     | 4                         | 4                   | 4           | 4             | FAII                    | FAIL                   | FAIL                   | FAII                   | 7.45%     |
|                          | Trail #2<br>Trail #3 JCT                   | Trail #9<br>Trail #5 JCT                   | -                   | Trail #2<br>Trail #3 JCT   | Trail #15<br>Trail #5 JCT                   | ,          |             |             |                |                      | Trail<br>Standard Terra |                    |             | ,                       |                           |                     |             |               |                         |                        | *****                  |                        |           |
| 4                        | Trail #9                                   | Trail #6                                   | 4                   | Trail #15<br>Trail #4 JCT  | Trail #16                                   | N/A        | Pedestrian  | 997.6770406 | 1001.049201    | 0.19                 | Trail                   | Dirt               | 44          | N/A                     | 4                         | 4                   | 4           | 4             | FAIL                    | FAIL                   | FAIL                   | FAIL                   | 8.56%     |
| 4                        | Trail #3 JCT<br>Trail #9                   | Trail #5 JCT<br>Trail #6                   | 5                   | Trail #16                  | Trail #7 JCT<br>Trail #8                    | N/A        | Pedestrian  | 230.9225426 | 231.2410873    | 0.04                 | Standard Terra<br>Trail | Dirt               | 44          | N/A                     | 4                         | 4                   | 4           | 4             | PASS                    | PASS                   | FAIL                   | FAIL                   | 6.03%     |
| 5                        | Trail #4 JCT<br>Trail #6                   | Trail #13 JCT<br>Trail #14                 | 7                   | Trail #5 JCT<br>Trail #8   | Trail #20 JCT<br>Trail #21                  | N/A        | Pedestrian  | 235.120763  | 238.404282     | 0.04                 | Standard Terra<br>Trail | Dirt               | 31          | N/A                     | 4                         | 4                   | 4           | 4             | FAIL                    | FAIL                   | FAIL                   | FAIL                   | 9.62%     |
| 6                        | Trail #4 JCT<br>Trail #5                   | Trail #7 JCT<br>Trail #12 JCT<br>Trail #16 | 8                   | Trail #5 JCT<br>Trail #7   | Trail #9 JCT<br>Trail #17                   | N/A        | Pedestrian  | 62.28820247 | 64.57480021    | 0.01                 | Standard Terra<br>Trail | Dirt               | 52          | N/A                     | 4                         | 4                   | 4           | 4             | PASS                    | FAIL                   | FAIL                   | FAIL                   | 3.61%     |
| 6                        | Trail #4 JCT<br>Trail #5                   | Trail #7 JCT<br>Trail #12 JCT<br>Trail #16 | 9                   | Trail #8 JCT<br>Trail #17  | Trail #18 JCT<br>Trail #19                  | N/A        | Pedestrian  | 520.8188305 | 522.7267263    | 0.10                 | Standard Terra<br>Trail | Dirt               | 52          | N/A                     | 4                         | 4                   | 4           | 4             | PASS                    | FAIL                   | FAIL                   | FAIL                   | 7.97%     |
| 7                        | Trail #6 JCT<br>Trail #12 JCT<br>Trail #16 | Trail #8                                   | 10                  | Trail #11 JCT<br>Trail #37 | Trail #14                                   | N/A        | Pedestrian  | 3667.87366  | 3683.486811    | 0.69                 | Standard Terra<br>Trail | Dirt               | 42          | N/A                     | 4                         | 4                   | 4           | 4             | FAIL                    | FAIL                   | FAIL                   | FAIL                   | 5.96%     |
| 7                        | Trail #6 JCT<br>Trail #12 JCT<br>Trail #16 | Trail #8                                   | 11                  | Trail #12 JCT<br>Trail #17 | Trail #10 JCT<br>Trail #37                  | N/A        | Pedestrian  | 247.667605  | 249.4712162    | 0.05                 | Standard Terra<br>Trail | Dirt               | 42          | N/A                     | 4                         | 4                   | 4           | 4             | FAIL                    | FAIL                   | FAIL                   | FAIL                   | 0.13%     |
| 7                        | Trail #6 JCT<br>Trail #12 JCT<br>Trail #16 | Trail #8                                   | 12                  | Trail #18 JCT<br>Trail #25 | Trail #11 JCT<br>Trail #17                  | N/A        | Pedestrian  | 79.41838928 | 86.62470039    | 0.02                 | Standard Terra<br>Trail | Dirt               | 42          | N/A                     | 4                         | 4                   | 3           | 2             | PASS                    | FAIL                   | FAIL                   | FAIL                   | 11.83%    |
| 8                        | Trail #7                                   | Trail #9 JCT                               | 14                  | Trail #10                  | Trail #15 JCT                               | N/A        | Pedestrian  | 770.3059531 | 776.726613     | 0.15                 | Standard Terra          | Dirt               | 47          | N/A                     | 4                         | 4                   | 3           | 2             | FAIL                    | FAIL                   | FAIL                   | FAIL                   | 10.97%    |
| 9                        | Trail #8 JCT                               | Trail #10<br>Trail #3 JCT                  | 15                  | Trail #14 JCT              | Trail #16<br>Trail #3 JCT                   | N/A        | Pedestrian  | 265.8232065 | 269.1666436    | 0.05                 | Trail<br>Standard Terra | Dirt               | 66          | N/A                     | 4                         | Д                   | 4           | 4             | PASS                    | FAIL                   | FAIL                   | FAIL                   | 7.23%     |
| 10                       | Trail #10<br>Trail #8 JCT                  | Trail #4                                   | 16                  | Trail #16<br>Trail #14 JCT | Trail #4<br>Trail #4 JCT                    |            |             | 655.9732573 | 665.9536128    | 0.03                 | Trail<br>Standard Terra | Natural            |             | ·                       | 1                         | 1                   |             |               |                         | FAIL                   |                        |                        | 12.77%    |
|                          | Trail #9                                   | · ·                                        |                     | Trail #15<br>Trail #8 JCT  | Trail #5<br>Trail #11 JCT                   | N/A        | Pedestrian  |             |                |                      | Trail<br>Standard Terra | Surface            | N/A         | N/A                     |                           |                     | 2           | 1             | FAIL                    |                        | FAIL                   | FAIL                   |           |
| 11                       | Trail #6                                   | Trail #7                                   | 17                  | Trail #9                   | Trail #12<br>Trail #9 JCT                   | N/A        | Pedestrian  | 559.8986685 | 564.0739183    | 0.11                 | Trail<br>Standard Terra | Dirt               | 22          | 100                     | 3                         | 4                   | 3           | 3             | FAIL                    | FAIL                   | FAIL                   | FAIL                   | 6.77%     |
| 11                       | Trail #6                                   | Trail #7                                   | 18                  | Trail #25                  | Trail #19                                   | N/A        | Pedestrian  | 12.80867274 | 12.99121008    | 0.00                 | Trail                   | Dirt               | 42          | N/A                     | 3                         | 3                   | 3           | 3             | PASS                    | PASS                   | PASS                   | FAIL                   | 11.24%    |
| 12                       | Trail #6 JCT<br>Trail #7 JCT<br>Trail #16  | Trail #13 JCT<br>Trail #15                 | 19                  | Trail #18 JCT<br>Trail #9  | Trail #20 JCT<br>Trail #24                  | N/A        | Pedestrian  | 320.8899018 | 321.8700318    | 0.06                 | Standard Terra<br>Trail | Natural<br>Surface | 58          | N/A                     | 3                         | 3                   | 3           | 3             | FAIL                    | FAIL                   | FAIL                   | FAIL                   | 10.25%    |
| 13                       | Trail #12 JCT<br>Trail #15                 | Trail #5 JCT<br>Trail #14                  | 20                  | Trail #19 JCT<br>Trail #24 | Trail #7 JCT<br>Trail #21                   | N/A        | Pedestrian  | 617.4944753 | 619.0879678    | 0.12                 | Standard Terra<br>Trail | Gravel             | 120         | N/A                     | 5                         | 5                   | 4           | 5             | PASS                    | FAIL                   | FAIL                   | FAIL                   | 3.68%     |
| 14                       | Trail #5 JCT<br>Trail #13                  | Parrett<br>Mountain<br>Road                | 21                  | Trail #7 JCT<br>Trail #20  | Trail #1 JCT<br>Trail #22                   | N/A        | Pedestrian  | 186.5265533 | 187.365128     | 0.04                 | Standard Terra<br>Trail | Gravel             | 120         | N/A                     | 5                         | 4                   | 4           | 4             | PASS                    | FAIL                   | FAIL                   | FAIL                   | 8.31%     |
| 14                       | Trail #5 JCT<br>Trail #13                  | Parrett<br>Mountain<br>Road                | 22                  | Trail #1 JCT<br>Trail #21  | Old Parrett<br>Mountain<br>Road             | N/A        | Pedestrian  | 24.9301887  | 25.04488187    | 0.00                 | Standard Terra<br>Trail | Gravel             | 120         | N/A                     | 5                         | 3                   | 3           | 3             | PASS                    | PASS                   | FAIL                   | FAIL                   | 14.14%    |
| 15                       | Parking Lot                                | Trail #12 JCT<br>Trail #13                 | 24                  | Parking Lot                | Trail #19 JCT<br>Trail #20                  | N/A        | Pedestrian  | 827.9351076 | 1094.01844     | 0.16                 | Standard Terra<br>Trail | Gravel             | 120         | N/A                     | 5                         | 5                   | 4           | 5             | PASS                    | FAIL                   | FAIL                   | FAIL                   | 3.54%     |
| 16                       | Trail #6 JCT<br>Trail #7 JCT<br>Trail #12  | Trail #17 JCT<br>Trail #21                 | 25                  | Trail #12 JCT<br>Trail #18 | Trail #26 JCT<br>Trail #37                  | N/A        | Pedestrian  | 502.0397773 | 504.0917586    | 0.10                 | Standard Terra<br>Trail | Dirt               | 62          | N/A                     | 4                         | 4                   | 4           | 4             | PASS                    | PASS                   | FAIL                   | FAIL                   | 6.11%     |
| 16                       | Trail #6 JCT<br>Trail #7 JCT<br>Trail #12  | Trail #17 JCT<br>Trail #21                 | 26                  | Trail #25 JCT<br>Trail #37 | Trail #27 JCT<br>Trail #35                  | N/A        | Pedestrian  | 318.1535625 | 319.0493423    | 0.06                 | Standard Terra<br>Trail | Dirt               | 62          | N/A                     | 4                         | 4                   | 3           | 2             | FAIL                    | FAIL                   | FAIL                   | FAIL                   | 11.00%    |
| 16                       | Trail #6 JCT<br>Trail #7 JCT               | Trail #17 JCT<br>Trail #21                 | 27                  | Trail #26 JCT<br>Trail #35 | Trail #29 JCT<br>Trail #38                  | N/A        | Pedestrian  | 182.60829   | 184.3596885    | 0.03                 | Standard Terra<br>Trail | Dirt               | 62          | N/A                     | 4                         | 4                   | 3           | 2             | PASS                    | FAIL                   | FAIL                   | FAIL                   | 12.54%    |
| 17                       | Trail #12<br>Trail #16 JCT<br>Trail #21    | Trail #19 JCT<br>Trail #20                 | 29                  | Trail #27 JCT<br>Trail #38 | Trail #33 JCT<br>Trail #34                  | N/A        | Pedestrian  | 422.3220416 | 425.5018678    | 0.08                 | Standard Terra<br>Trail | Dirt               | 23          | N/A                     | 4                         | 4                   | 3           | 3             | FAIL                    | FAIL                   | FAIL                   | FAIL                   | 8.12%     |
| 18                       | Parking Lot                                | Trail #19 JCT<br>Trail #26                 | 30                  | Parking Lot                | Trail #31 JCT<br>Trail #40                  | N/A        | Pedestrian  | 307.8304113 | 308.3062928    | 0.06                 | Standard Terra<br>Trail | Dirt               | 125         | N/A                     | 5                         | 5                   | 4           | 5             | FAIL                    | FAIL                   | PASS                   | FAIL                   | 1.31%     |
| 19                       | Trail #18 JCT<br>Trail #26                 | Trail #17 JCT<br>Trail #20                 | 31                  | Trail #30 JCT<br>Trail #40 | Trail #32 JCT<br>Trail #38                  | N/A        | Pedestrian  | 112.510212  | 112.6306776    | 0.02                 | Standard Terra<br>Trail | Dirt               | 36          | N/A                     | 4                         | 4                   | 3           | 3             | PASS                    | FAIL                   | FAIL                   | FAIL                   | 6.23%     |
| 19                       | Trail #18 JCT                              | Trail #17 JCT<br>Trail #20                 | 32                  | Trail #31 JCT              | Trail #33 JCT<br>Trail #39                  | N/A        | Pedestrian  | 63.43294712 | 63.66256423    | 0.01                 | Standard Terra<br>Trail | Dirt               | 36          | N/A                     | 3                         | 3                   | 2           | 2             | PASS                    | FAIL                   | FAIL                   | FAIL                   | 19.68%    |
| 19                       | Trail #26<br>Trail #18 JCT                 | Trail #17 JCT                              | 33                  | Trail #38<br>Trail #32 JCT | Trail #29 JCT                               | N/A        | Pedestrian  | 861.3630566 | 865.7243282    | 0.16                 | Standard Terra          | Dirt               | 36          | N/A                     | 4                         | 4                   | 3           | 3             | FAIL                    | FAIL                   | FAIL                   | FAIL                   | 9.66%     |
| 20                       | Trail #26<br>Trail #17 JCT                 | Trail #20<br>Trail #21 JCT                 | 34                  | Trail #39<br>Trail #29 JCT | Trail #34<br>Trail #35 JCT                  | N/A        | Pedestrian  | 618.1727938 | 624.7936208    | 0.12                 | Trail<br>Standard Terra | Dirt               | 54          | N/A                     | 3                         | 3                   | 3           | 3             | FAIL                    | FAIL                   | FAIL                   | FAIL                   | 11.27%    |
|                          | Trail #19<br>Trail #20 JCT                 | Trail #22<br>Trail #16 JCT                 |                     | Trail #33<br>Trail #34 JCT | Trail #36<br>Trail #26 JCT                  |            |             |             |                |                      | Trail<br>Standard Terra |                    |             |                         |                           |                     |             |               |                         |                        |                        |                        |           |
| 21                       | Trail #22<br>Trail #20 JCT                 | Trail #17                                  | 35                  | Trail #36<br>Trail #34 JCT | Trail #27                                   | N/A        | Pedestrian  | 1670.775713 | 1684.927721    | 0.32                 | Trail<br>Standard Terra | Dirt               | 57          | 91                      | 3                         | 3                   | 3           | 3             | FAIL                    | FAIL                   | FAIL                   | FAIL                   | 9.07%     |
| 22                       | Trail #21                                  |                                            | 36                  | Trail #35                  |                                             | N/A        | Pedestrian  | 1071.162375 | 1082.499853    | 0.20                 | Trail                   | Dirt               | 53          | 84                      | 3                         | 3                   | 3           | 2             | FAIL                    | FAIL                   | FAIL                   | FAIL                   | 13.80%    |
| 23                       | Trail #16                                  | Trail #7                                   | 37                  | Trail #25 JCT<br>Trail #26 | Trail #10 JCT<br>Trail #11                  | N/A        | Bicycle     | 763.2844758 | 775.1043883    | 0.14                 | Standard Terra<br>Trail | Dirt               | 12          | 83                      | 3                         | 2                   | 2           | 2             | PASS                    | FAIL                   | FAIL                   | FAIL                   | 9.05%     |
| 24                       | Trail #17                                  | Trail #19                                  | 38                  | Trail #27 JCT<br>Trail #29 | Trail #31 JCT<br>Trail #32                  | N/A        | Bicycle     | 1320.671565 | 1345.370152    | 0.25                 | Standard Terra<br>Trail | Dirt               | 14          | 99                      | 2                         | 2                   | 2           | 3             | FAIL                    | FAIL                   | FAIL                   | FAIL                   | 7.75%     |
| 25                       | Trail #19                                  | Trail #26 JCT<br>Trail #27                 | 39                  | Trail #32 JCT<br>Trail #33 | Trail #42 JCT<br>Trail #44 JCT<br>Trail #45 | N/A        | Bicycle     | 1826.635736 | 1840.928721    | 0.35                 | Standard Terra<br>Trail | Dirt               | 13          | 91                      | 2                         | 2                   | 2           | 3             | FAIL                    | FAIL                   | FAIL                   | FAIL                   | 5.92%     |
| 26                       | Trail #18 JCT<br>Trail #19                 | Parrett<br>Mountain<br>Road                | 40                  | Trail #30 JCT<br>Trail #31 | Trail #42 JCT<br>Trail #46                  | N/A        | Pedestrian  | 133.22213   | 136.2884395    | 0.03                 | Standard Terra<br>Trail | Dirt               | 39          | N/A                     | 4                         | 4                   | 4           | 4             | PASS                    | FAIL                   | FAIL                   | FAIL                   | 6.44%     |