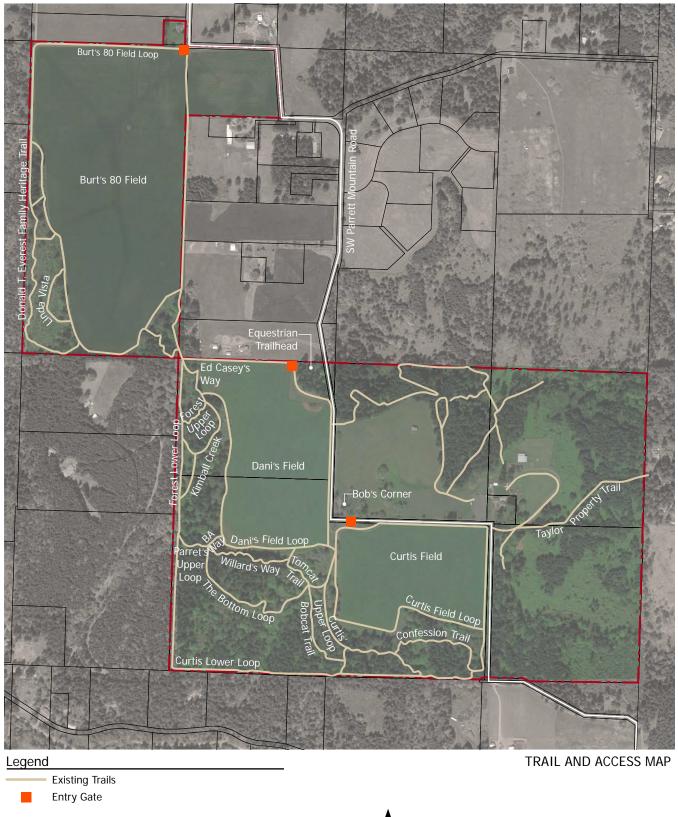

- V. Bob and Crystal Rilee Park Trail Name Discussion (Quentin)
  - See Appendix B
- VI. Trail Maintenance and Promotion Discussion (Quentin)
- VII. Board of Directors Meeting Report (Quentin)
- VIII. Adjourn

- VI. Review Draft Bylaws (Quentin)
  - See Appendix C
  - Potential Motion: Recommend the CHTAC Bylaws be adopted by the CPRD Board of Directors
    - 1. Matt believes it should be 2 year term not 3 years?
      - 1. Kat checked and it is 3 years
    - 2. Jenni Jeronimo how do we become a member of the Board?
    - 3. Jim McMaster talk about meetings electronically in there? Purpose suggest add assist and recruit with trail projects
  - Moved/seconded and approved unanimously
- VI. Review Bob and Crystal Rilee Park Trail Managed Use Recommendations (Allen)
  - See Appendix D
  - Allen visited the park and thought West and East should be temporarily separated (horse and pedestrian uses) – Parrott Mountain is the separating road.
    - 1. Spring is approaching and need is approaching
    - 2. Signage potential switch out
  - Potential Motion: Recommend the Bob and Crystal Rilee Park Trail
    Managed

Use Recommendations be adopted by the CPRD Board of Directors.

Moved/seconded and approved unanimously

Staff would also mirror the recommendation

VI. Review Trail Signage Focus Group Recommendations (Quentin)