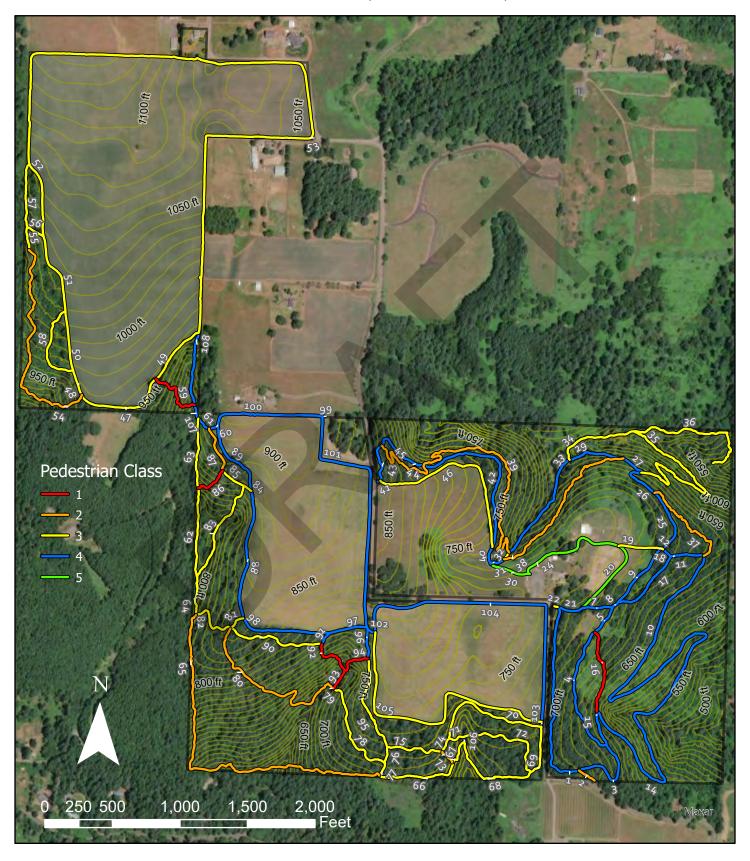

Figure 2 - Trails at Bob and Crystal Rilee Park by General Class

Figure 3 - Percentage of Trail Segments by General Class

These conclusions are supported by tread width and clearing height measurements gathered in the field. The average tread width of trails on the east side of Parrett Mountain Road is 52.32 inches compared to 38.35 inches on the west side. Likewise, the average clearing height of trails within the east tax lot is 100.56 inches, while the clearing height of trails within the west tax lots is 87.00 inches.