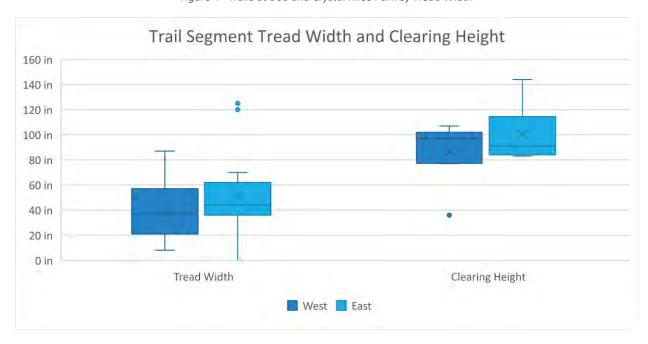

Figure 2 - Trails at Bob and Crystal Rilee Park by General Class

Figure 3 - Percentage of Trail Segments by General Class

These conclusions are supported by tread width and clearing height measurements gathered in the field. The average tread width of trails on the east side of Parrett Mountain Road is 52.32 inches compared to 38.35 inches on the west side. Likewise, the average clearing height of trails within the east tax lot is 100.56 inches, while the clearing height of trails within the west tax lots is 87.00 inches.

Figure 4 - Trails at Bob and Crystal Rilee Park by Tread Width

Figure 5 - Box-and-Wisker Plots of Trail Segment Tread Width and Clearing Height

The average running grade of trails within the east and west tax lots are 7.93% and 8.92%, respectively. Considering this data, the trails were evaluated for compliance with ADA trail grade guidelines. In particular, 49% of trails east of Parrett Mountain Road are in compliance with the maximum 8.33% grade over 200-foot intervals guideline. Only 20% of trails were in compliance with the maximum 10% grade over 30-foot intervals guideline, and 15% of trails were in compliance with the maximum 12% grade over 10-foot intervals guideline within the west tax lots. This suggests that trails on the east of Parrett Mountain Road have less elevation change compared to those west of Parrett Mountain Road. No trail segments passed the maximum 5% true grade guideline on either side of Parrett Mountain Road.