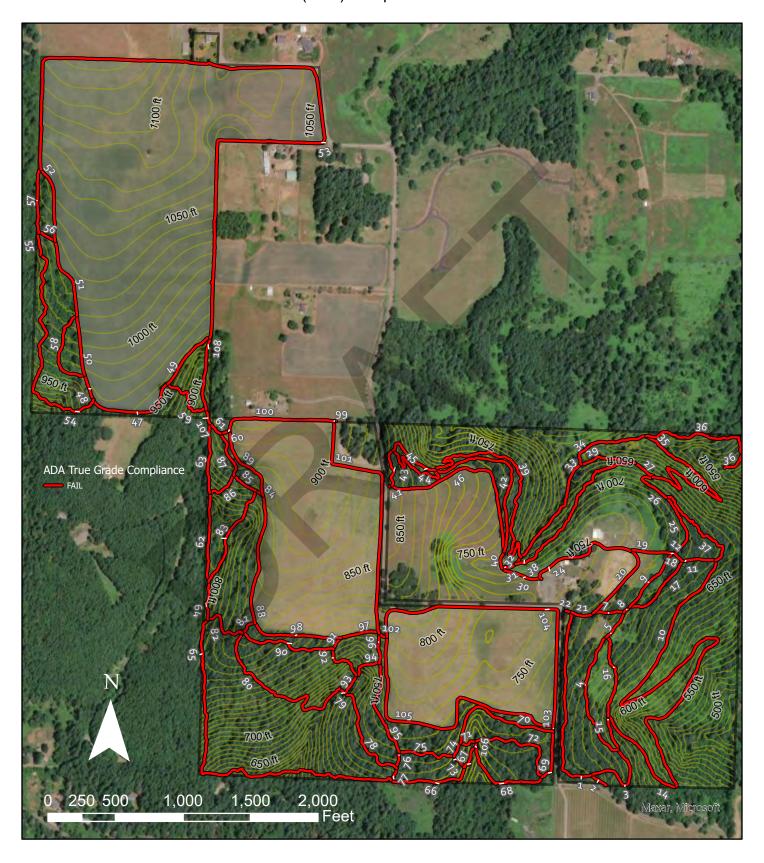

Figure 4 - Trails at Bob and Crystal Rilee Park by Tread Width

Figure 5 - Box-and-Wisker Plots of Trail Segment Tread Width and Clearing Height

The average running grade of trails within the east and west tax lots are 7.93% and 8.92%, respectively. Considering this data, the trails were evaluated for compliance with ADA trail grade guidelines. In particular, 49% of trails east of Parrett Mountain Road are in compliance with the maximum 8.33% grade over 200-foot intervals guideline. Only 20% of trails were in compliance with the maximum 10% grade over 30-foot intervals guideline, and 15% of trails were in compliance with the maximum 12% grade over 10-foot intervals guideline within the west tax lots. This suggests that trails on the east of Parrett Mountain Road have less elevation change compared to those west of Parrett Mountain Road. No trail segments passed the maximum 5% true grade guideline on either side of Parrett Mountain Road.

Figure 6 - Percentage of Trail Segments in Compliance with ADA Trail Grade Guidelines

The trail inventory and associated internal maps are attached to this report for reference.

| Original Trail<br>Number | Original Beg<br>Termini                    | Original End<br>Termini                    | New Trail<br>Number | New Beg<br>Termini               | New End<br>Termini                          | Trail Name | Managed Use | Length (ft) | 3D Length (ft) | Map Distance<br>(mi) | Туре                       | Tread Surface      | Tread Width | Clearing<br>Height (in) | General<br>(Visual) Class | Pedestrian<br>Class | Horse Class | Bicycle Class | 200ft ADA<br>Compliance | 30ft ADA<br>Compliance | 10ft ADA<br>Compliance | True ADA<br>Compliance | Avg Grade |
|--------------------------|--------------------------------------------|--------------------------------------------|---------------------|----------------------------------|---------------------------------------------|------------|-------------|-------------|----------------|----------------------|----------------------------|--------------------|-------------|-------------------------|---------------------------|---------------------|-------------|---------------|-------------------------|------------------------|------------------------|------------------------|-----------|
| 1                        | Trail #14                                  | Trail #2 JCT<br>Trail #3                   | 1                   | Trail #21 JCT<br>Trail #22       | Trail #2 JCT<br>Trail #3                    | N/A        | Pedestrian  | 1436.918136 | 1450.492625    | 0.27                 | Standard Terra             | Dirt               | 67          | 144                     | 4                         | 4                   | 4           | 4             | PASS                    | FAIL                   | FAIL                   | FAIL                   | 3.69%     |
| 2                        | Trail #1 JCT                               | 17all #3                                   | 2                   | Trail #1 JCT                     | Trail#3                                     | N/A        | Pedestrian  | 139.0798471 | 139.8250249    | 0.03                 | Standard Terra             | Natural            | 70          | N/A                     | 1                         | 2                   | 2           | 1             | PASS                    | FAIL                   | FAIL                   | FAIL                   | 1.99%     |
| 3                        | Trail #3<br>Trail #1 JCT                   | Trail #4 JCT                               | 3                   | Trail #3<br>Trail #1 JCT         | Trail #4 JCT                                | N/A        | Pedestrian  | 628.0319815 | 638.8465983    | 0.12                 | Trail<br>Standard Terra    | Surface            | 48          | N/A                     | 4                         | 4                   | 4           | 4             | FAII                    | FAII                   | FAIL                   | FAII                   | 7.45%     |
| 4                        | Trail #2<br>Trail #3 JCT                   | Trail #9<br>Trail #5 JCT                   | 4                   | Trail #2<br>Trail #3 JCT         | Trail #15<br>Trail #5 JCT                   | N/A        | Pedestrian  | 997.6770406 | 1001.049201    | 0.19                 | Trail<br>Standard Terra    | Dirt               | 44          | N/A                     | 4                         | 4                   | 4           | 4             | FAIL                    | FAIL                   | FAIL                   | FAIL                   | 8.56%     |
| 4                        | Trail #9<br>Trail #3 JCT                   | Trail #6<br>Trail #5 JCT                   | 5                   | Trail #15<br>Trail #4 JCT        | Trail #16<br>Trail #7 JCT                   | ,          |             |             |                |                      | Trail<br>Standard Terra    |                    |             | ,                       |                           | 4                   | 4           | 4             |                         |                        |                        |                        |           |
|                          | Trail #9<br>Trail #4 JCT                   | Trail #6<br>Trail #13 JCT                  |                     | Trail #16<br>Trail #5 JCT        | Trail #8<br>Trail #20 JCT                   | N/A        | Pedestrian  | 230.9225426 | 231.2410873    | 0.04                 | Trail<br>Standard Terra    | Dirt               | 44          | N/A                     | 4                         |                     |             |               | PASS                    | PASS                   | FAIL                   | FAIL                   | 6.03%     |
| 5                        | Trail #6                                   | Trail #14<br>Trail #7 JCT                  | 7                   | Trail #8                         | Trail #21                                   | N/A        | Pedestrian  | 235.120763  | 238.404282     | 0.04                 | Trail                      | Dirt               | 31          | N/A                     | 4                         | 4                   | 4           | 4             | FAIL                    | FAIL                   | FAIL                   | FAIL                   | 9.62%     |
| 6                        | Trail #4 JCT<br>Trail #5                   | Trail #12 JCT<br>Trail #16                 | 8                   | Trail #5 JCT<br>Trail #7         | Trail #9 JCT<br>Trail #17                   | N/A        | Pedestrian  | 62.28820247 | 64.57480021    | 0.01                 | Standard Terra<br>Trail    | Dirt               | 52          | N/A                     | 4                         | 4                   | 4           | 4             | PASS                    | FAIL                   | FAIL                   | FAIL                   | 3.61%     |
| 6                        | Trail #4 JCT<br>Trail #5                   | Trail #7 JCT<br>Trail #12 JCT<br>Trail #16 | 9                   | Trail #8 JCT<br>Trail #17        | Trail #18 JCT<br>Trail #19                  | N/A        | Pedestrian  | 520.8188305 | 522.7267263    | 0.10                 | Standard Terra<br>Trail    | Dirt               | 52          | N/A                     | 4                         | 4                   | 4           | 4             | PASS                    | FAIL                   | FAIL                   | FAIL                   | 7.97%     |
| 7                        | Trail #6 JCT<br>Trail #12 JCT<br>Trail #16 | Trail #8                                   | 10                  | Trail #11 JCT<br>Trail #37       | Trail #14                                   | N/A        | Pedestrian  | 3667.87366  | 3683.486811    | 0.69                 | Standard Terra<br>Trail    | Dirt               | 42          | N/A                     | 4                         | 4                   | 4           | 4             | FAIL                    | FAIL                   | FAIL                   | FAIL                   | 5.96%     |
| 7                        | Trail #6 JCT<br>Trail #12 JCT<br>Trail #16 | Trail #8                                   | 11                  | Trail #12 JCT<br>Trail #17       | Trail #10 JCT<br>Trail #37                  | N/A        | Pedestrian  | 247.667605  | 249.4712162    | 0.05                 | Standard Terra<br>Trail    | Dirt               | 42          | N/A                     | 4                         | 4                   | 4           | 4             | FAIL                    | FAIL                   | FAIL                   | FAIL                   | 0.13%     |
| 7                        | Trail #6 JCT<br>Trail #12 JCT<br>Trail #16 | Trail #8                                   | 12                  | Trail #18 JCT<br>Trail #25       | Trail #11 JCT<br>Trail #17                  | N/A        | Pedestrian  | 79.41838928 | 86.62470039    | 0.02                 | Standard Terra<br>Trail    | Dirt               | 42          | N/A                     | 4                         | 4                   | 3           | 2             | PASS                    | FAIL                   | FAIL                   | FAIL                   | 11.83%    |
| 8                        | Trail #7                                   | Trail #9 JCT<br>Trail #10                  | 14                  | Trail #10                        | Trail #15 JCT<br>Trail #16                  | N/A        | Pedestrian  | 770.3059531 | 776.726613     | 0.15                 | Standard Terra<br>Trail    | Dirt               | 47          | N/A                     | 4                         | 4                   | 3           | 2             | FAIL                    | FAIL                   | FAIL                   | FAIL                   | 10.97%    |
| 9                        | Trail #8 JCT<br>Trail #10                  | Trail #3 JCT<br>Trail #4                   | 15                  | Trail #14 JCT<br>Trail #16       | Trail #3 JCT<br>Trail #4                    | N/A        | Pedestrian  | 265.8232065 | 269.1666436    | 0.05                 | Standard Terra             | Dirt               | 66          | N/A                     | 4                         | 4                   | 4           | 4             | PASS                    | FAIL                   | FAIL                   | FAIL                   | 7.23%     |
| 10                       | Trail #8 JCT<br>Trail #9                   | Trail #4                                   | 16                  | Trail #14 JCT<br>Trail #15       | Trail #4 JCT<br>Trail #5                    | N/A        | Pedestrian  | 655.9732573 | 665.9536128    | 0.12                 | Standard Terra<br>Trail    | Natural<br>Surface | N/A         | N/A                     | 1                         | 1                   | 2           | 1             | FAIL                    | FAIL                   | FAIL                   | FAIL                   | 12.77%    |
| 11                       | Trail #6                                   | Trail #7                                   | 17                  | Trail #8 JCT                     | Trail #11 JCT                               | N/A        | Pedestrian  | 559.8986685 | 564.0739183    | 0.11                 | Standard Terra             | Dirt               | 22          | 100                     | 3                         | 4                   | 3           | 3             | FAIL                    | FAIL                   | FAIL                   | FAIL                   | 6.77%     |
| 11                       | Trail #6                                   | Trail #7                                   | 18                  | Trail #9<br>Trail #12 JCT        | Trail #12<br>Trail #9 JCT                   | N/A        | Pedestrian  | 12.80867274 | 12.99121008    | 0.00                 | Trail<br>Standard Terra    | Dirt               | 42          | N/A                     | 3                         | 3                   | 3           | 3             | PASS                    | PASS                   | PASS                   | FAIL                   | 11.24%    |
| 12                       | Trail #6 JCT<br>Trail #7 JCT               | Trail #13 JCT<br>Trail #15                 | 19                  | Trail #25 Trail #18 JCT Trail #9 | Trail #19 Trail #20 JCT Trail #24           | N/A        | Pedestrian  | 320.8899018 | 321.8700318    | 0.06                 | Trail Standard Terra Trail | Natural<br>Surface | 58          | N/A                     | 3                         | 3                   | 3           | 3             | FAIL                    | FAIL                   | FAIL                   | FAIL                   | 10.25%    |
| 13                       | Trail #16<br>Trail #12 JCT                 | Trail #5 JCT                               | 20                  | Trail #19 JCT                    | Trail #7 JCT                                | N/A        | Pedestrian  | 617.4944753 | 619.0879678    | 0.12                 | Standard Terra             | Gravel             | 120         | N/A                     | 5                         | 5                   | 4           | 5             | PASS                    | FAIL                   | FAIL                   | FAIL                   | 3.68%     |
| 14                       | Trail #15 Trail #5 JCT Trail #13           | Trail #14<br>Parrett<br>Mountain           | 21                  | Trail #24 Trail #7 JCT Trail #20 | Trail #21 Trail #1 JCT Trail #22            | N/A        | Pedestrian  | 186.5265533 | 187.365128     | 0.04                 | Trail Standard Terra Trail | Gravel             | 120         | N/A                     | 5                         | 4                   | 4           | 4             | PASS                    | FAIL                   | FAIL                   | FAIL                   | 8.31%     |
| 14                       | Trail #5 JCT<br>Trail #13                  | Road<br>Parrett<br>Mountain                | 22                  | Trail #1 JCT<br>Trail #21        | Old Parrett<br>Mountain                     | N/A        | Pedestrian  | 24.9301887  | 25.04488187    | 0.00                 | Standard Terra<br>Trail    | Gravel             | 120         | N/A                     | 5                         | 3                   | 3           | 3             | PASS                    | PASS                   | FAIL                   | FAIL                   | 14.14%    |
| 15                       | Parking Lot                                | Road<br>Trail #12 JCT<br>Trail #13         | 24                  | Parking Lot                      | Road<br>Trail #19 JCT<br>Trail #20          | N/A        | Pedestrian  | 827.9351076 | 1094.01844     | 0.16                 | Standard Terra<br>Trail    | Gravel             | 120         | N/A                     | 5                         | 5                   | 4           | 5             | PASS                    | FAIL                   | FAIL                   | FAIL                   | 3.54%     |
| 16                       | Trail #6 JCT<br>Trail #7 JCT<br>Trail #12  | Trail #17 JCT<br>Trail #21                 | 25                  | Trail #12 JCT<br>Trail #18       | Trail #26 JCT<br>Trail #37                  | N/A        | Pedestrian  | 502.0397773 | 504.0917586    | 0.10                 | Standard Terra<br>Trail    | Dirt               | 62          | N/A                     | 4                         | 4                   | 4           | 4             | PASS                    | PASS                   | FAIL                   | FAIL                   | 6.11%     |
| 16                       | Trail #6 JCT<br>Trail #7 JCT               | Trail #17 JCT<br>Trail #21                 | 26                  | Trail #25 JCT<br>Trail #37       | Trail #27 JCT<br>Trail #35                  | N/A        | Pedestrian  | 318.1535625 | 319.0493423    | 0.06                 | Standard Terra<br>Trail    | Dirt               | 62          | N/A                     | 4                         | 4                   | 3           | 2             | FAIL                    | FAIL                   | FAIL                   | FAIL                   | 11.00%    |
| 16                       | Trail #12<br>Trail #6 JCT<br>Trail #7 JCT  | Trail #17 JCT<br>Trail #21                 | 27                  | Trail #26 JCT<br>Trail #35       | Trail #29 JCT<br>Trail #38                  | N/A        | Pedestrian  | 182.60829   | 184.3596885    | 0.03                 | Standard Terra<br>Trail    | Dirt               | 62          | N/A                     | 4                         | 4                   | 3           | 2             | PASS                    | FAIL                   | FAIL                   | FAIL                   | 12.54%    |
| 17                       | Trail #12<br>Trail #16 JCT                 | Trail #19 JCT<br>Trail #20                 | 29                  | Trail #27 JCT                    | Trail #33 JCT<br>Trail #34                  | N/A        | Pedestrian  | 422.3220416 | 425.5018678    | 0.08                 | Standard Terra<br>Trail    | Dirt               | 23          | N/A                     | 4                         | 4                   | 3           | 3             | FAIL                    | FAIL                   | FAIL                   | FAIL                   | 8.12%     |
| 18                       | Trail #21 Parking Lot                      | Trail #19 JCT                              | 30                  | Trail #38 Parking Lot            | Trail #31 JCT                               | N/A        | Pedestrian  | 307.8304113 | 308.3062928    | 0.06                 | Standard Terra             | Dirt               | 125         | N/A                     | 5                         | 5                   | 4           | 5             | FAIL                    | FAIL                   | PASS                   | FAIL                   | 1.31%     |
| 19                       | Trail #18 JCT                              | Trail #26<br>Trail #17 JCT                 | 31                  | Trail #30 JCT                    | Trail #40<br>Trail #32 JCT                  | N/A        | Pedestrian  | 112.510212  | 112.6306776    | 0.02                 | Trail<br>Standard Terra    | Dirt               | 36          | N/A                     | 4                         | 4                   | 3           | 3             | PASS                    | FAIL                   | FAIL                   | FAIL                   | 6.23%     |
| 19                       | Trail #26<br>Trail #18 JCT                 | Trail #20<br>Trail #17 JCT                 | 32                  | Trail #40<br>Trail #31 JCT       | Trail #38<br>Trail #33 JCT                  | N/A        | Pedestrian  | 63.43294712 | 63 66256423    | 0.01                 | Trail<br>Standard Terra    | Dirt               | 36          | N/A                     | 3                         | 3                   | 2           | 2             | PASS                    | FAII                   | FAIL                   | FAII                   | 19.68%    |
| 19                       | Trail #26<br>Trail #18 JCT                 | Trail #20<br>Trail #17 JCT                 | 33                  | Trail #38<br>Trail #32 JCT       | Trail #39<br>Trail #29 JCT                  | N/A        | Pedestrian  | 861.3630566 | 865.7243282    | 0.16                 | Trail<br>Standard Terra    | Dirt               | 36          | N/A                     | 4                         | 4                   | 3           | 3             | FAIL                    | FAIL                   | FAIL                   | FAIL                   | 9.66%     |
|                          | Trail #26<br>Trail #17 JCT                 | Trail #20<br>Trail #21 JCT                 |                     | Trail #39<br>Trail #29 JCT       | Trail #34<br>Trail #35 JCT                  | ,          |             |             |                |                      | Trail<br>Standard Terra    |                    |             | ,                       |                           |                     |             |               |                         |                        |                        |                        |           |
| 20                       | Trail #19<br>Trail #20 JCT                 | Trail #22<br>Trail #16 JCT                 | 34                  | Trail #33<br>Trail #34 JCT       | Trail #36<br>Trail #26 JCT                  | N/A        | Pedestrian  | 618.1727938 | 624.7936208    | 0.12                 | Trail<br>Standard Terra    | Dirt               | 54          | N/A                     | 3                         | 3                   | 3           | 3             | FAIL                    | FAIL                   | FAIL                   | FAIL                   | 11.27%    |
| 21                       | Trail #20 JCT                              | Trail #17                                  | 35                  | Trail #36<br>Trail #34 JCT       | Trail #27                                   | N/A        | Pedestrian  | 1670.775713 | 1684.927721    | 0.32                 | Trail<br>Standard Terra    | Dirt               | 57          | 91                      | 3                         | 3                   | 3           | 3             | FAIL                    | FAIL                   | FAIL                   | FAIL                   | 9.07%     |
| 22                       | Trail #21                                  |                                            | 36                  | Trail #35<br>Trail #25 JCT       | Trail #10 JCT                               | N/A        | Pedestrian  | 1071.162375 | 1082.499853    | 0.20                 | Trail Standard Terra       | Dirt               | 53          | 84                      | 3                         | 3                   | 3           | 2             | FAIL                    | FAIL                   | FAIL                   | FAIL                   | 13.80%    |
| 23                       | Trail #16                                  | Trail #7                                   | 37                  | Trail #26                        | Trail #11                                   | N/A        | Bicycle     | 763.2844758 | 775.1043883    | 0.14                 | Trail                      | Dirt               | 12          | 83                      | 3                         | 2                   | 2           | 2             | PASS                    | FAIL                   | FAIL                   | FAIL                   | 9.05%     |
| 24                       | Trail #17                                  | Trail #19                                  | 38                  | Trail #27 JCT<br>Trail #29       | Trail #31 JCT<br>Trail #32                  | N/A        | Bicycle     | 1320.671565 | 1345.370152    | 0.25                 | Standard Terra<br>Trail    | Dirt               | 14          | 99                      | 2                         | 2                   | 2           | 3             | FAIL                    | FAIL                   | FAIL                   | FAIL                   | 7.75%     |
| 25                       | Trail #19                                  | Trail #26 JCT<br>Trail #27                 | 39                  | Trail #32 JCT<br>Trail #33       | Trail #42 JCT<br>Trail #44 JCT<br>Trail #45 | N/A        | Bicycle     | 1826.635736 | 1840.928721    | 0.35                 | Standard Terra<br>Trail    | Dirt               | 13          | 91                      | 2                         | 2                   | 2           | 3             | FAIL                    | FAIL                   | FAIL                   | FAIL                   | 5.92%     |
| 26                       | Trail #18 JCT<br>Trail #19                 | Parrett<br>Mountain<br>Road                | 40                  | Trail #30 JCT<br>Trail #31       | Trail #42 JCT<br>Trail #46                  | N/A        | Pedestrian  | 133.22213   | 136.2884395    | 0.03                 | Standard Terra<br>Trail    | Dirt               | 39          | N/A                     | 4                         | 4                   | 4           | 4             | PASS                    | FAIL                   | FAIL                   | FAIL                   | 6.44%     |