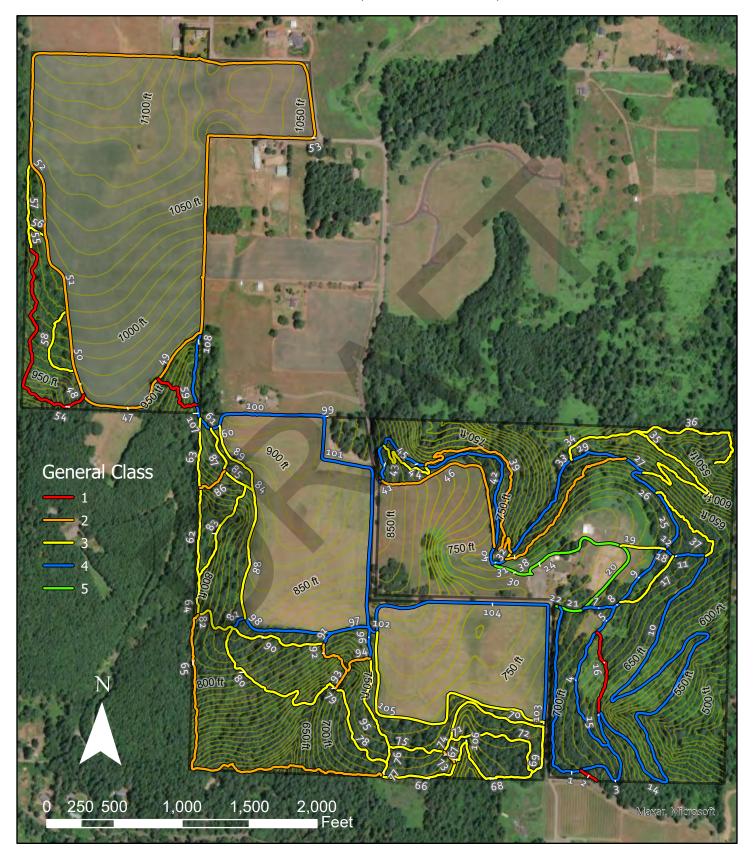

Figure 1 - Trails at Bob and Crystal Rilee Park

Comparing the trails located within the east and west tax lots, the trails east of Parrett Mountain Road are more developed. Specifically, the trails in the east tax lot have an average class of 3.62, while the trails in the west tax lot have an average class of 2.98.

Figure 2 - Trails at Bob and Crystal Rilee Park by General Class

Figure 3 - Percentage of Trail Segments by General Class

These conclusions are supported by tread width and clearing height measurements gathered in the field. The average tread width of trails on the east side of Parrett Mountain Road is 52.32 inches compared to 38.35 inches on the west side. Likewise, the average clearing height of trails within the east tax lot is 100.56 inches, while the clearing height of trails within the west tax lots is 87.00 inches.