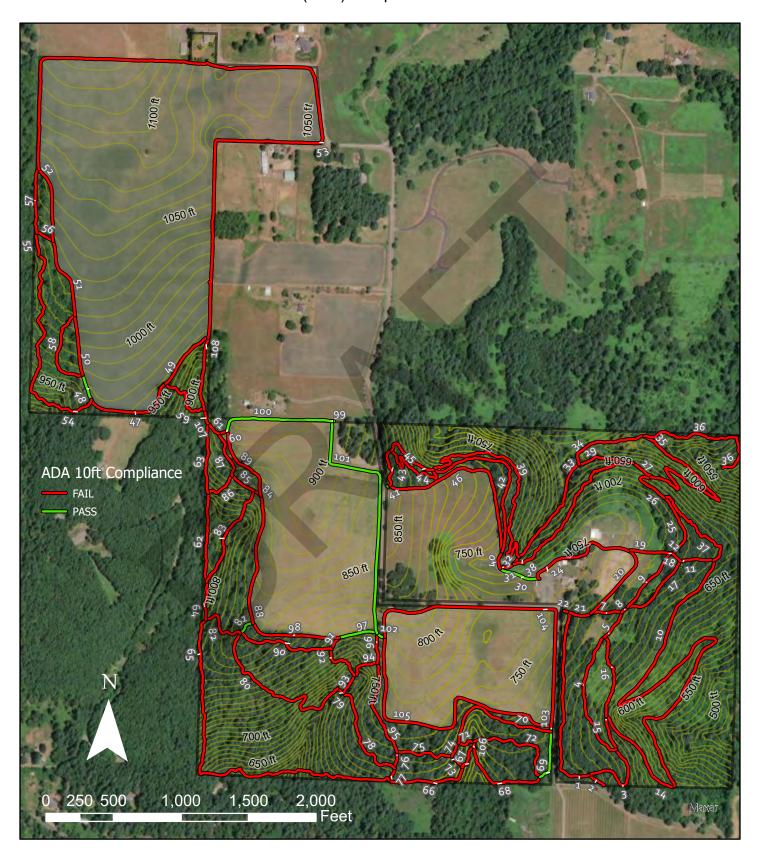

Figure 6 - Percentage of Trail Segments in Compliance with ADA Trail Grade Guidelines

The trail inventory and associated internal maps are attached to this report for reference.

| Original Trail<br>Number | Original Beg<br>Termini                    | Original End<br>Termini                    | New Trail<br>Number | New Beg<br>Termini               | New End<br>Termini                          | Trail Name | Managed Use | Length (ft) | 3D Length (ft) | Map Distance<br>(mi) | Туре                       | Tread Surface      | Tread Width | Clearing<br>Height (in) | General<br>(Visual) Class | Pedestrian<br>Class | Horse Class | Bicycle Class | 200ft ADA<br>Compliance | 30ft ADA<br>Compliance | 10ft ADA<br>Compliance | True ADA<br>Compliance | Avg Grade |
|--------------------------|--------------------------------------------|--------------------------------------------|---------------------|----------------------------------|---------------------------------------------|------------|-------------|-------------|----------------|----------------------|----------------------------|--------------------|-------------|-------------------------|---------------------------|---------------------|-------------|---------------|-------------------------|------------------------|------------------------|------------------------|-----------|
| 1                        | Trail #14                                  | Trail #2 JCT<br>Trail #3                   | 1                   | Trail #21 JCT<br>Trail #22       | Trail #2 JCT<br>Trail #3                    | N/A        | Pedestrian  | 1436.918136 | 1450.492625    | 0.27                 | Standard Terra             | Dirt               | 67          | 144                     | 4                         | 4                   | 4           | 4             | PASS                    | FAIL                   | FAIL                   | FAIL                   | 3.69%     |
| 2                        | Trail #1 JCT                               | 17all #3                                   | 2                   | Trail #1 JCT                     | Trail#3                                     | N/A        | Pedestrian  | 139.0798471 | 139.8250249    | 0.03                 | Standard Terra             | Natural            | 70          | N/A                     | 1                         | 2                   | 2           | 1             | PASS                    | FAIL                   | FAIL                   | FAIL                   | 1.99%     |
| 3                        | Trail #3<br>Trail #1 JCT                   | Trail #4 JCT                               | 3                   | Trail #3<br>Trail #1 JCT         | Trail #4 JCT                                | N/A        | Pedestrian  | 628.0319815 | 638.8465983    | 0.12                 | Trail<br>Standard Terra    | Surface            | 48          | N/A                     | 4                         | 4                   | 4           | 4             | FAII                    | FAII                   | FAIL                   | FAII                   | 7.45%     |
| 4                        | Trail #2<br>Trail #3 JCT                   | Trail #9<br>Trail #5 JCT                   | 4                   | Trail #2<br>Trail #3 JCT         | Trail #15<br>Trail #5 JCT                   | N/A        | Pedestrian  | 997.6770406 | 1001.049201    | 0.19                 | Trail<br>Standard Terra    | Dirt               | 44          | N/A                     | 4                         | 4                   | 4           | 4             | FAIL                    | FAIL                   | FAIL                   | FAIL                   | 8.56%     |
| 4                        | Trail #9<br>Trail #3 JCT                   | Trail #6<br>Trail #5 JCT                   | 5                   | Trail #15<br>Trail #4 JCT        | Trail #16<br>Trail #7 JCT                   | ,          |             |             |                |                      | Trail<br>Standard Terra    |                    |             | ,                       |                           | 4                   | 4           | 4             |                         |                        |                        |                        |           |
|                          | Trail #9<br>Trail #4 JCT                   | Trail #6<br>Trail #13 JCT                  |                     | Trail #16<br>Trail #5 JCT        | Trail #8<br>Trail #20 JCT                   | N/A        | Pedestrian  | 230.9225426 | 231.2410873    | 0.04                 | Trail<br>Standard Terra    | Dirt               | 44          | N/A                     | 4                         |                     |             |               | PASS                    | PASS                   | FAIL                   | FAIL                   | 6.03%     |
| 5                        | Trail #6                                   | Trail #14<br>Trail #7 JCT                  | 7                   | Trail #8                         | Trail #21                                   | N/A        | Pedestrian  | 235.120763  | 238.404282     | 0.04                 | Trail                      | Dirt               | 31          | N/A                     | 4                         | 4                   | 4           | 4             | FAIL                    | FAIL                   | FAIL                   | FAIL                   | 9.62%     |
| 6                        | Trail #4 JCT<br>Trail #5                   | Trail #12 JCT<br>Trail #16                 | 8                   | Trail #5 JCT<br>Trail #7         | Trail #9 JCT<br>Trail #17                   | N/A        | Pedestrian  | 62.28820247 | 64.57480021    | 0.01                 | Standard Terra<br>Trail    | Dirt               | 52          | N/A                     | 4                         | 4                   | 4           | 4             | PASS                    | FAIL                   | FAIL                   | FAIL                   | 3.61%     |
| 6                        | Trail #4 JCT<br>Trail #5                   | Trail #7 JCT<br>Trail #12 JCT<br>Trail #16 | 9                   | Trail #8 JCT<br>Trail #17        | Trail #18 JCT<br>Trail #19                  | N/A        | Pedestrian  | 520.8188305 | 522.7267263    | 0.10                 | Standard Terra<br>Trail    | Dirt               | 52          | N/A                     | 4                         | 4                   | 4           | 4             | PASS                    | FAIL                   | FAIL                   | FAIL                   | 7.97%     |
| 7                        | Trail #6 JCT<br>Trail #12 JCT<br>Trail #16 | Trail #8                                   | 10                  | Trail #11 JCT<br>Trail #37       | Trail #14                                   | N/A        | Pedestrian  | 3667.87366  | 3683.486811    | 0.69                 | Standard Terra<br>Trail    | Dirt               | 42          | N/A                     | 4                         | 4                   | 4           | 4             | FAIL                    | FAIL                   | FAIL                   | FAIL                   | 5.96%     |
| 7                        | Trail #6 JCT<br>Trail #12 JCT<br>Trail #16 | Trail #8                                   | 11                  | Trail #12 JCT<br>Trail #17       | Trail #10 JCT<br>Trail #37                  | N/A        | Pedestrian  | 247.667605  | 249.4712162    | 0.05                 | Standard Terra<br>Trail    | Dirt               | 42          | N/A                     | 4                         | 4                   | 4           | 4             | FAIL                    | FAIL                   | FAIL                   | FAIL                   | 0.13%     |
| 7                        | Trail #6 JCT<br>Trail #12 JCT<br>Trail #16 | Trail #8                                   | 12                  | Trail #18 JCT<br>Trail #25       | Trail #11 JCT<br>Trail #17                  | N/A        | Pedestrian  | 79.41838928 | 86.62470039    | 0.02                 | Standard Terra<br>Trail    | Dirt               | 42          | N/A                     | 4                         | 4                   | 3           | 2             | PASS                    | FAIL                   | FAIL                   | FAIL                   | 11.83%    |
| 8                        | Trail #7                                   | Trail #9 JCT<br>Trail #10                  | 14                  | Trail #10                        | Trail #15 JCT<br>Trail #16                  | N/A        | Pedestrian  | 770.3059531 | 776.726613     | 0.15                 | Standard Terra<br>Trail    | Dirt               | 47          | N/A                     | 4                         | 4                   | 3           | 2             | FAIL                    | FAIL                   | FAIL                   | FAIL                   | 10.97%    |
| 9                        | Trail #8 JCT<br>Trail #10                  | Trail #3 JCT<br>Trail #4                   | 15                  | Trail #14 JCT<br>Trail #16       | Trail #3 JCT<br>Trail #4                    | N/A        | Pedestrian  | 265.8232065 | 269.1666436    | 0.05                 | Standard Terra             | Dirt               | 66          | N/A                     | 4                         | 4                   | 4           | 4             | PASS                    | FAIL                   | FAIL                   | FAIL                   | 7.23%     |
| 10                       | Trail #8 JCT<br>Trail #9                   | Trail #4                                   | 16                  | Trail #14 JCT<br>Trail #15       | Trail #4 JCT<br>Trail #5                    | N/A        | Pedestrian  | 655.9732573 | 665.9536128    | 0.12                 | Standard Terra<br>Trail    | Natural<br>Surface | N/A         | N/A                     | 1                         | 1                   | 2           | 1             | FAIL                    | FAIL                   | FAIL                   | FAIL                   | 12.77%    |
| 11                       | Trail #6                                   | Trail #7                                   | 17                  | Trail #8 JCT                     | Trail #11 JCT                               | N/A        | Pedestrian  | 559.8986685 | 564.0739183    | 0.11                 | Standard Terra             | Dirt               | 22          | 100                     | 3                         | 4                   | 3           | 3             | FAIL                    | FAIL                   | FAIL                   | FAIL                   | 6.77%     |
| 11                       | Trail #6                                   | Trail #7                                   | 18                  | Trail #9<br>Trail #12 JCT        | Trail #12<br>Trail #9 JCT                   | N/A        | Pedestrian  | 12.80867274 | 12.99121008    | 0.00                 | Trail<br>Standard Terra    | Dirt               | 42          | N/A                     | 3                         | 3                   | 3           | 3             | PASS                    | PASS                   | PASS                   | FAIL                   | 11.24%    |
| 12                       | Trail #6 JCT<br>Trail #7 JCT               | Trail #13 JCT<br>Trail #15                 | 19                  | Trail #25 Trail #18 JCT Trail #9 | Trail #19 Trail #20 JCT Trail #24           | N/A        | Pedestrian  | 320.8899018 | 321.8700318    | 0.06                 | Trail Standard Terra Trail | Natural<br>Surface | 58          | N/A                     | 3                         | 3                   | 3           | 3             | FAIL                    | FAIL                   | FAIL                   | FAIL                   | 10.25%    |
| 13                       | Trail #16<br>Trail #12 JCT                 | Trail #5 JCT                               | 20                  | Trail #19 JCT                    | Trail #7 JCT                                | N/A        | Pedestrian  | 617.4944753 | 619.0879678    | 0.12                 | Standard Terra             | Gravel             | 120         | N/A                     | 5                         | 5                   | 4           | 5             | PASS                    | FAIL                   | FAIL                   | FAIL                   | 3.68%     |
| 14                       | Trail #15 Trail #5 JCT Trail #13           | Trail #14<br>Parrett<br>Mountain           | 21                  | Trail #24 Trail #7 JCT Trail #20 | Trail #21 Trail #1 JCT Trail #22            | N/A        | Pedestrian  | 186.5265533 | 187.365128     | 0.04                 | Trail Standard Terra Trail | Gravel             | 120         | N/A                     | 5                         | 4                   | 4           | 4             | PASS                    | FAIL                   | FAIL                   | FAIL                   | 8.31%     |
| 14                       | Trail #5 JCT<br>Trail #13                  | Road<br>Parrett<br>Mountain                | 22                  | Trail #1 JCT<br>Trail #21        | Old Parrett<br>Mountain                     | N/A        | Pedestrian  | 24.9301887  | 25.04488187    | 0.00                 | Standard Terra<br>Trail    | Gravel             | 120         | N/A                     | 5                         | 3                   | 3           | 3             | PASS                    | PASS                   | FAIL                   | FAIL                   | 14.14%    |
| 15                       | Parking Lot                                | Road<br>Trail #12 JCT<br>Trail #13         | 24                  | Parking Lot                      | Road<br>Trail #19 JCT<br>Trail #20          | N/A        | Pedestrian  | 827.9351076 | 1094.01844     | 0.16                 | Standard Terra<br>Trail    | Gravel             | 120         | N/A                     | 5                         | 5                   | 4           | 5             | PASS                    | FAIL                   | FAIL                   | FAIL                   | 3.54%     |
| 16                       | Trail #6 JCT<br>Trail #7 JCT<br>Trail #12  | Trail #17 JCT<br>Trail #21                 | 25                  | Trail #12 JCT<br>Trail #18       | Trail #26 JCT<br>Trail #37                  | N/A        | Pedestrian  | 502.0397773 | 504.0917586    | 0.10                 | Standard Terra<br>Trail    | Dirt               | 62          | N/A                     | 4                         | 4                   | 4           | 4             | PASS                    | PASS                   | FAIL                   | FAIL                   | 6.11%     |
| 16                       | Trail #6 JCT<br>Trail #7 JCT               | Trail #17 JCT<br>Trail #21                 | 26                  | Trail #25 JCT<br>Trail #37       | Trail #27 JCT<br>Trail #35                  | N/A        | Pedestrian  | 318.1535625 | 319.0493423    | 0.06                 | Standard Terra<br>Trail    | Dirt               | 62          | N/A                     | 4                         | 4                   | 3           | 2             | FAIL                    | FAIL                   | FAIL                   | FAIL                   | 11.00%    |
| 16                       | Trail #12<br>Trail #6 JCT<br>Trail #7 JCT  | Trail #17 JCT<br>Trail #21                 | 27                  | Trail #26 JCT<br>Trail #35       | Trail #29 JCT<br>Trail #38                  | N/A        | Pedestrian  | 182.60829   | 184.3596885    | 0.03                 | Standard Terra<br>Trail    | Dirt               | 62          | N/A                     | 4                         | 4                   | 3           | 2             | PASS                    | FAIL                   | FAIL                   | FAIL                   | 12.54%    |
| 17                       | Trail #12<br>Trail #16 JCT                 | Trail #19 JCT<br>Trail #20                 | 29                  | Trail #27 JCT                    | Trail #33 JCT<br>Trail #34                  | N/A        | Pedestrian  | 422.3220416 | 425.5018678    | 0.08                 | Standard Terra<br>Trail    | Dirt               | 23          | N/A                     | 4                         | 4                   | 3           | 3             | FAIL                    | FAIL                   | FAIL                   | FAIL                   | 8.12%     |
| 18                       | Trail #21 Parking Lot                      | Trail #19 JCT                              | 30                  | Trail #38 Parking Lot            | Trail #31 JCT                               | N/A        | Pedestrian  | 307.8304113 | 308.3062928    | 0.06                 | Standard Terra             | Dirt               | 125         | N/A                     | 5                         | 5                   | 4           | 5             | FAIL                    | FAIL                   | PASS                   | FAIL                   | 1.31%     |
| 19                       | Trail #18 JCT                              | Trail #26<br>Trail #17 JCT                 | 31                  | Trail #30 JCT                    | Trail #40<br>Trail #32 JCT                  | N/A        | Pedestrian  | 112.510212  | 112.6306776    | 0.02                 | Trail<br>Standard Terra    | Dirt               | 36          | N/A                     | 4                         | 4                   | 3           | 3             | PASS                    | FAIL                   | FAIL                   | FAIL                   | 6.23%     |
| 19                       | Trail #26<br>Trail #18 JCT                 | Trail #20<br>Trail #17 JCT                 | 32                  | Trail #40<br>Trail #31 JCT       | Trail #38<br>Trail #33 JCT                  | N/A        | Pedestrian  | 63.43294712 | 63 66256423    | 0.01                 | Trail<br>Standard Terra    | Dirt               | 36          | N/A                     | 3                         | 3                   | 2           | 2             | PASS                    | FAII                   | FAIL                   | FAII                   | 19.68%    |
| 19                       | Trail #26<br>Trail #18 JCT                 | Trail #20<br>Trail #17 JCT                 | 33                  | Trail #38<br>Trail #32 JCT       | Trail #39<br>Trail #29 JCT                  | N/A        | Pedestrian  | 861.3630566 | 865.7243282    | 0.16                 | Trail<br>Standard Terra    | Dirt               | 36          | N/A                     | 4                         | 4                   | 3           | 3             | FAIL                    | FAIL                   | FAIL                   | FAIL                   | 9.66%     |
|                          | Trail #26<br>Trail #17 JCT                 | Trail #20<br>Trail #21 JCT                 |                     | Trail #39<br>Trail #29 JCT       | Trail #34<br>Trail #35 JCT                  | ,          |             |             |                |                      | Trail<br>Standard Terra    |                    |             | ,                       |                           |                     |             |               |                         |                        |                        |                        |           |
| 20                       | Trail #19<br>Trail #20 JCT                 | Trail #22<br>Trail #16 JCT                 | 34                  | Trail #33<br>Trail #34 JCT       | Trail #36<br>Trail #26 JCT                  | N/A        | Pedestrian  | 618.1727938 | 624.7936208    | 0.12                 | Trail<br>Standard Terra    | Dirt               | 54          | N/A                     | 3                         | 3                   | 3           | 3             | FAIL                    | FAIL                   | FAIL                   | FAIL                   | 11.27%    |
| 21                       | Trail #20 JCT                              | Trail #17                                  | 35                  | Trail #36<br>Trail #34 JCT       | Trail #27                                   | N/A        | Pedestrian  | 1670.775713 | 1684.927721    | 0.32                 | Trail<br>Standard Terra    | Dirt               | 57          | 91                      | 3                         | 3                   | 3           | 3             | FAIL                    | FAIL                   | FAIL                   | FAIL                   | 9.07%     |
| 22                       | Trail #21                                  |                                            | 36                  | Trail #35<br>Trail #25 JCT       | Trail #10 JCT                               | N/A        | Pedestrian  | 1071.162375 | 1082.499853    | 0.20                 | Trail Standard Terra       | Dirt               | 53          | 84                      | 3                         | 3                   | 3           | 2             | FAIL                    | FAIL                   | FAIL                   | FAIL                   | 13.80%    |
| 23                       | Trail #16                                  | Trail #7                                   | 37                  | Trail #26                        | Trail #11                                   | N/A        | Bicycle     | 763.2844758 | 775.1043883    | 0.14                 | Trail                      | Dirt               | 12          | 83                      | 3                         | 2                   | 2           | 2             | PASS                    | FAIL                   | FAIL                   | FAIL                   | 9.05%     |
| 24                       | Trail #17                                  | Trail #19                                  | 38                  | Trail #27 JCT<br>Trail #29       | Trail #31 JCT<br>Trail #32                  | N/A        | Bicycle     | 1320.671565 | 1345.370152    | 0.25                 | Standard Terra<br>Trail    | Dirt               | 14          | 99                      | 2                         | 2                   | 2           | 3             | FAIL                    | FAIL                   | FAIL                   | FAIL                   | 7.75%     |
| 25                       | Trail #19                                  | Trail #26 JCT<br>Trail #27                 | 39                  | Trail #32 JCT<br>Trail #33       | Trail #42 JCT<br>Trail #44 JCT<br>Trail #45 | N/A        | Bicycle     | 1826.635736 | 1840.928721    | 0.35                 | Standard Terra<br>Trail    | Dirt               | 13          | 91                      | 2                         | 2                   | 2           | 3             | FAIL                    | FAIL                   | FAIL                   | FAIL                   | 5.92%     |
| 26                       | Trail #18 JCT<br>Trail #19                 | Parrett<br>Mountain<br>Road                | 40                  | Trail #30 JCT<br>Trail #31       | Trail #42 JCT<br>Trail #46                  | N/A        | Pedestrian  | 133.22213   | 136.2884395    | 0.03                 | Standard Terra<br>Trail    | Dirt               | 39          | N/A                     | 4                         | 4                   | 4           | 4             | PASS                    | FAIL                   | FAIL                   | FAIL                   | 6.44%     |