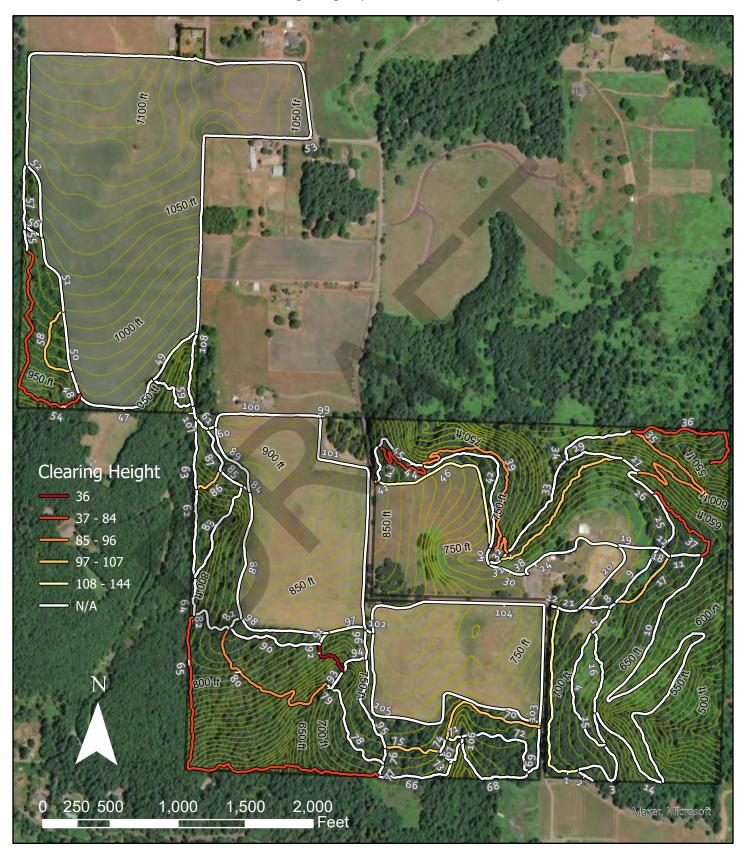

Figure 2 - Trails at Bob and Crystal Rilee Park by General Class

Figure 3 - Percentage of Trail Segments by General Class

These conclusions are supported by tread width and clearing height measurements gathered in the field. The average tread width of trails on the east side of Parrett Mountain Road is 52.32 inches compared to 38.35 inches on the west side. Likewise, the average clearing height of trails within the east tax lot is 100.56 inches, while the clearing height of trails within the west tax lots is 87.00 inches.