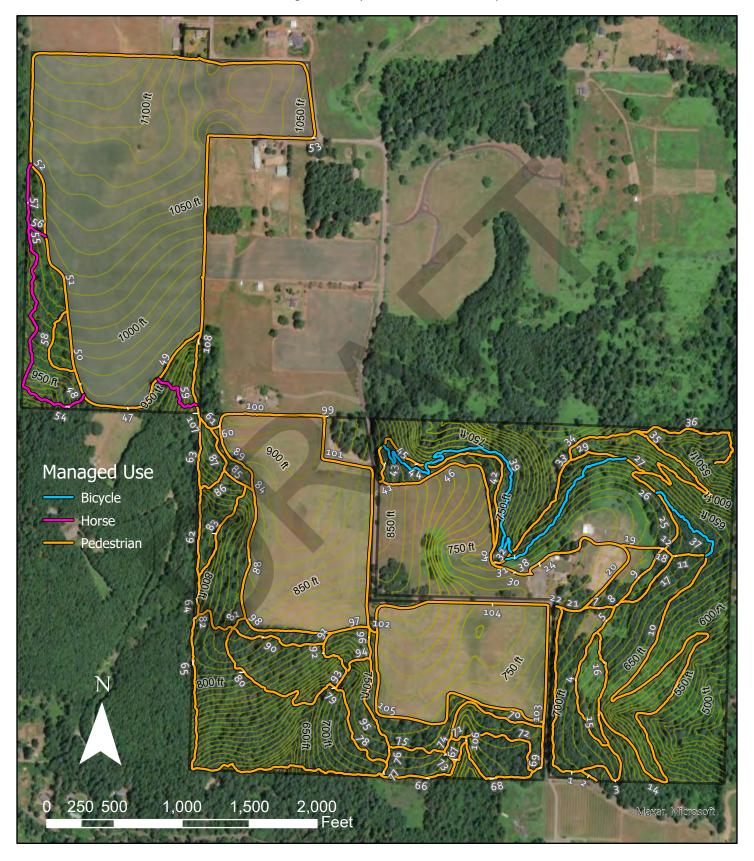

#### Trail System Summary

Overall, the trail system at Bob and Crystal Rilee Park consists of 104 trail segments totaling 12.4 miles of multi-use trails accessible to the public. Approximately 5 miles of trails are located on the tax lot east of Parrett Mountain Road where the heritage farm is located. The additional 7 miles of trails are located on the tax lots west of Parrett Mountain Road. These trails provide unique recreation experiences for pedestrians, cyclists, and equestrians. They are accessible from a trailhead parking lot in the northeast corner of the southwest tax lot and a trailhead originating from the heritage farm parking lot. This section of the report provides summary statistics of the entire trail system.