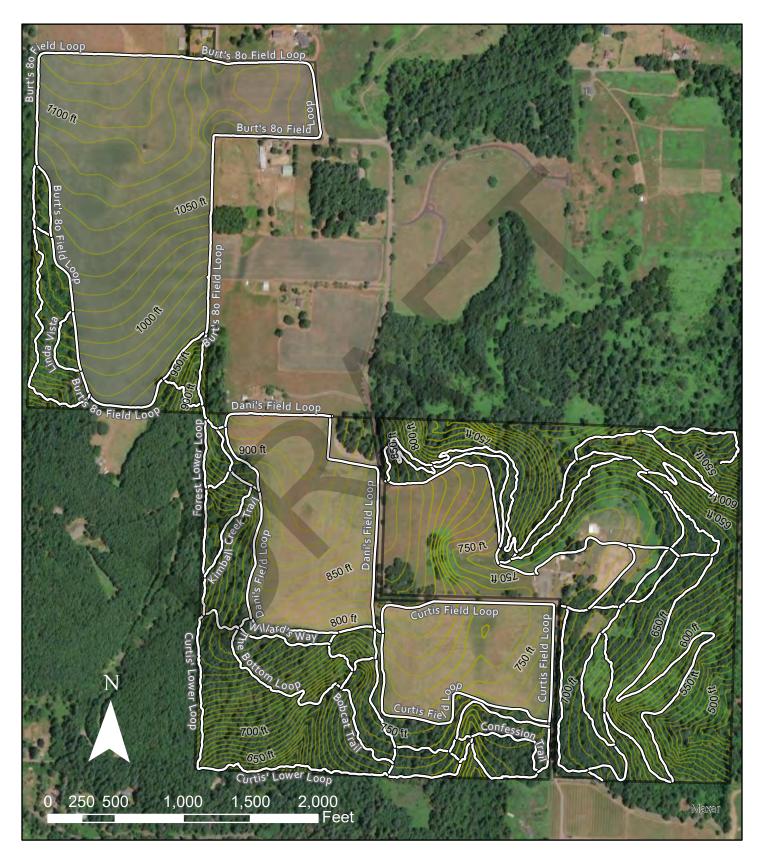

#### Trail System Summary

Overall, the trail system at Bob and Crystal Rilee Park consists of 104 trail segments totaling 12.4 miles of multi-use trails accessible to the public. Approximately 5 miles of trails are located on the tax lot east of Parrett Mountain Road where the heritage farm is located. The additional 7 miles of trails are located on the tax lots west of Parrett Mountain Road. These trails provide unique recreation experiences for pedestrians, cyclists, and equestrians. They are accessible from a trailhead parking lot in the northeast corner of the southwest tax lot and a trailhead originating from the heritage farm parking lot. This section of the report provides summary statistics of the entire trail system.

Figure 1 - Trails at Bob and Crystal Rilee Park

Comparing the trails located within the east and west tax lots, the trails east of Parrett Mountain Road are more developed. Specifically, the trails in the east tax lot have an average class of 3.62, while the trails in the west tax lot have an average class of 2.98.