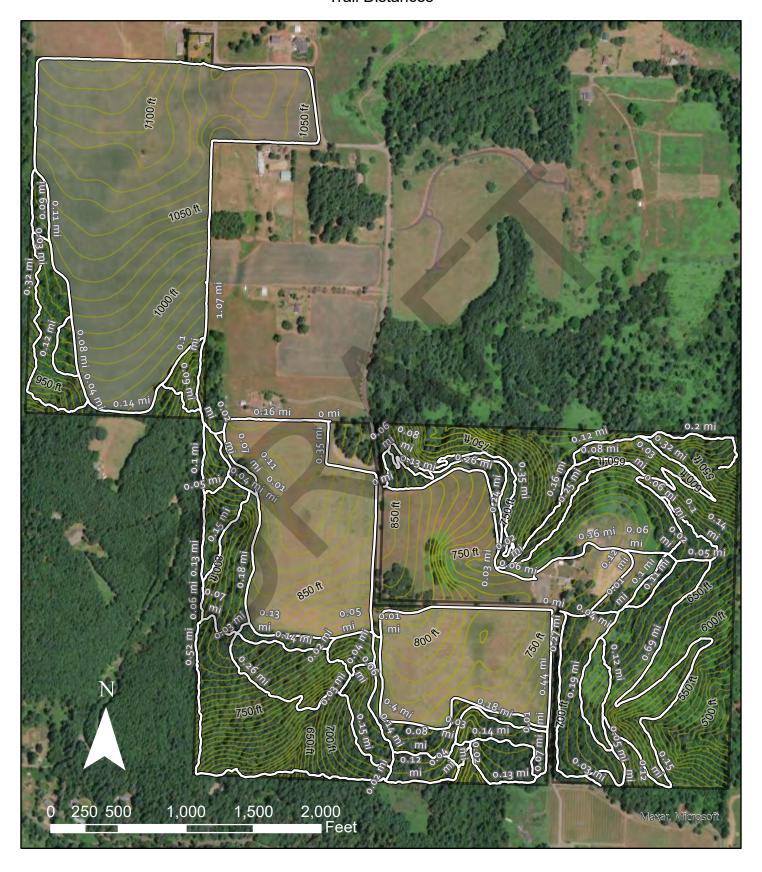

Figure 1 - Trails at Bob and Crystal Rilee Park

Comparing the trails located within the east and west tax lots, the trails east of Parrett Mountain Road are more developed. Specifically, the trails in the east tax lot have an average class of 3.62, while the trails in the west tax lot have an average class of 2.98.