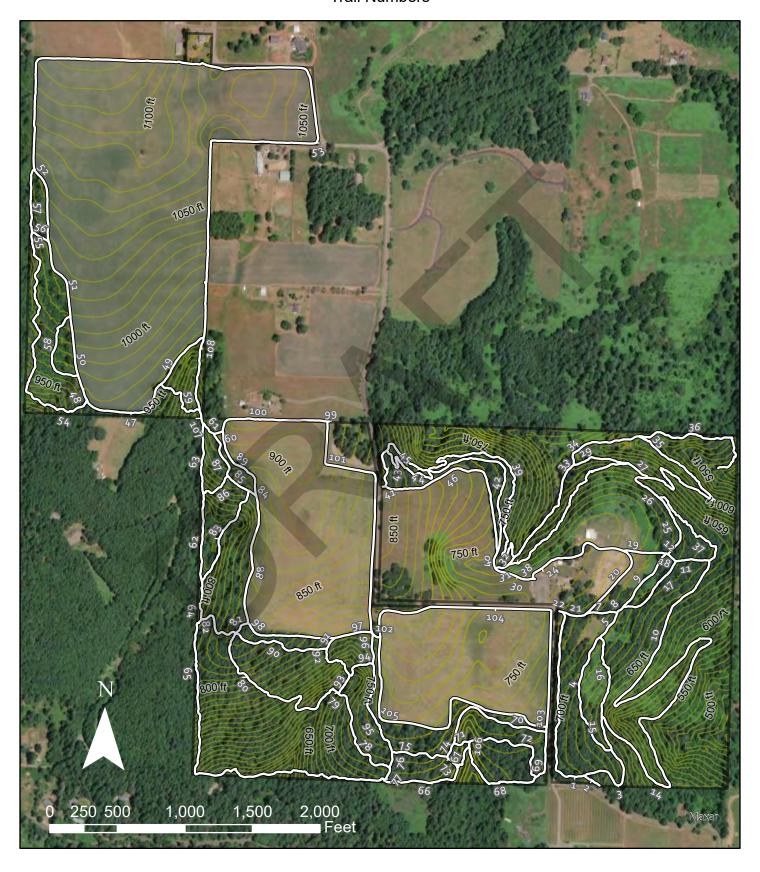

#### Trail System Summary

Overall, the trail system at Bob and Crystal Rilee Park consists of 104 trail segments totaling 12.4 miles of multi-use trails accessible to the public. Approximately 5 miles of trails are located on the tax lot east of Parrett Mountain Road where the heritage farm is located. The additional 7 miles of trails are located on the tax lots west of Parrett Mountain Road. These trails provide unique recreation experiences for pedestrians, cyclists, and equestrians. They are accessible from a trailhead parking lot in the northeast corner of the southwest tax lot and a trailhead originating from the heritage farm parking lot. This section of the report provides summary statistics of the entire trail system.

Figure 1 - Trails at Bob and Crystal Rilee Park

Comparing the trails located within the east and west tax lots, the trails east of Parrett Mountain Road are more developed. Specifically, the trails in the east tax lot have an average class of 3.62, while the trails in the west tax lot have an average class of 2.98.