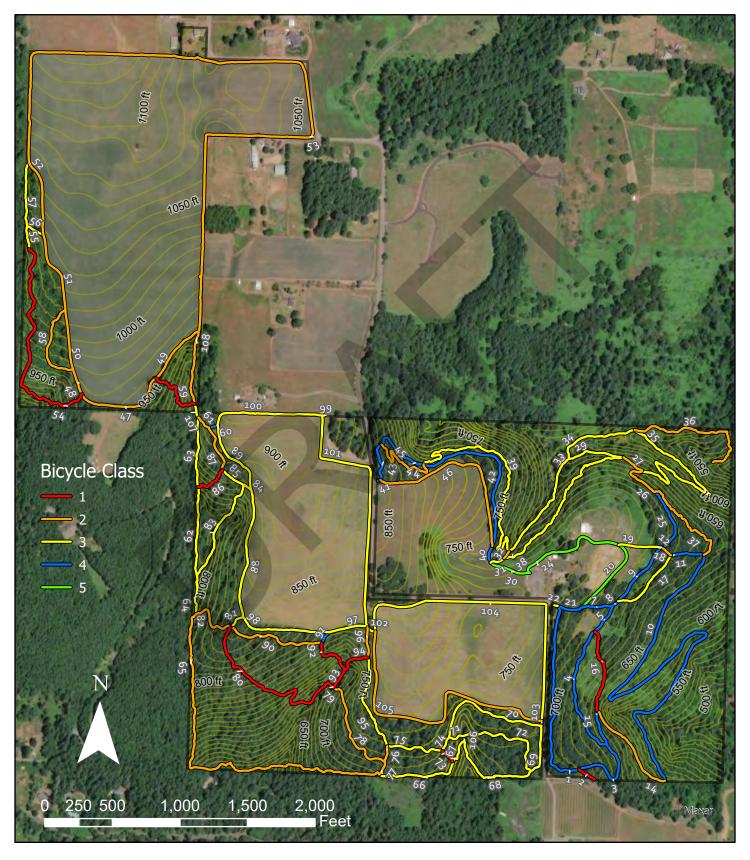

Figure 1 - Trails at Bob and Crystal Rilee Park

Comparing the trails located within the east and west tax lots, the trails east of Parrett Mountain Road are more developed. Specifically, the trails in the east tax lot have an average class of 3.62, while the trails in the west tax lot have an average class of 2.98.

Figure 2 - Trails at Bob and Crystal Rilee Park by General Class

Figure 3 - Percentage of Trail Segments by General Class

These conclusions are supported by tread width and clearing height measurements gathered in the field. The average tread width of trails on the east side of Parrett Mountain Road is 52.32 inches compared to 38.35 inches on the west side. Likewise, the average clearing height of trails within the east tax lot is 100.56 inches, while the clearing height of trails within the west tax lots is 87.00 inches.

Figure 4 - Trails at Bob and Crystal Rilee Park by Tread Width

Figure 5 - Box-and-Wisker Plots of Trail Segment Tread Width and Clearing Height

The average running grade of trails within the east and west tax lots are 7.93% and 8.92%, respectively. Considering this data, the trails were evaluated for compliance with ADA trail grade guidelines. In particular, 49% of trails east of Parrett Mountain Road are in compliance with the maximum 8.33% grade over 200-foot intervals guideline. Only 20% of trails were in compliance with the maximum 10% grade over 30-foot intervals guideline, and 15% of trails were in compliance with the maximum 12% grade over 10-foot intervals guideline within the west tax lots. This suggests that trails on the east of Parrett Mountain Road have less elevation change compared to those west of Parrett Mountain Road. No trail segments passed the maximum 5% true grade guideline on either side of Parrett Mountain Road.