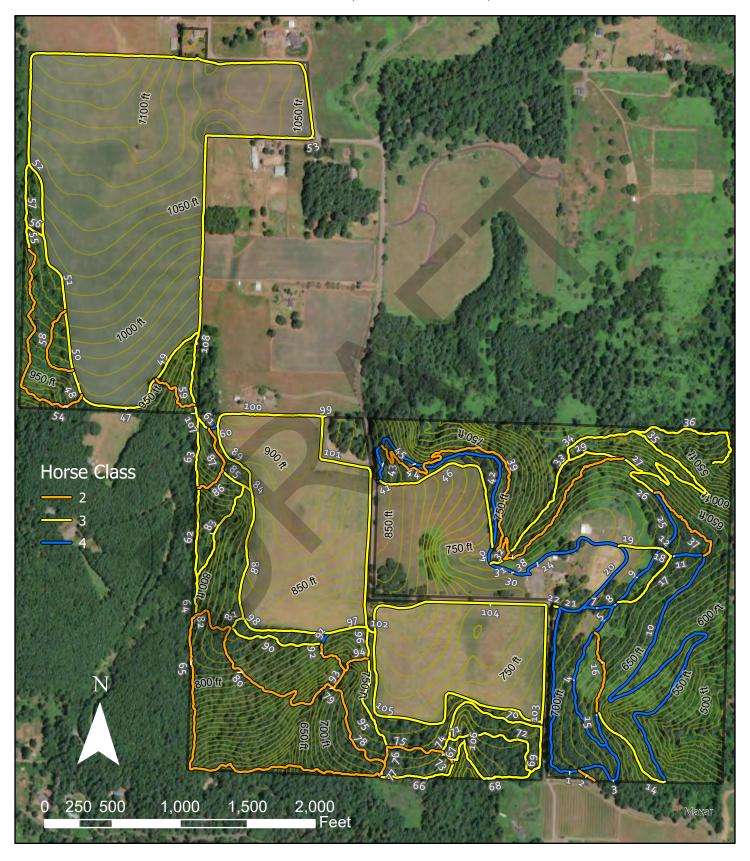

Figure 1 - Trails at Bob and Crystal Rilee Park

Comparing the trails located within the east and west tax lots, the trails east of Parrett Mountain Road are more developed. Specifically, the trails in the east tax lot have an average class of 3.62, while the trails in the west tax lot have an average class of 2.98.

Figure 2 - Trails at Bob and Crystal Rilee Park by General Class

Figure 3 - Percentage of Trail Segments by General Class

These conclusions are supported by tread width and clearing height measurements gathered in the field. The average tread width of trails on the east side of Parrett Mountain Road is 52.32 inches compared to 38.35 inches on the west side. Likewise, the average clearing height of trails within the east tax lot is 100.56 inches, while the clearing height of trails within the west tax lots is 87.00 inches.