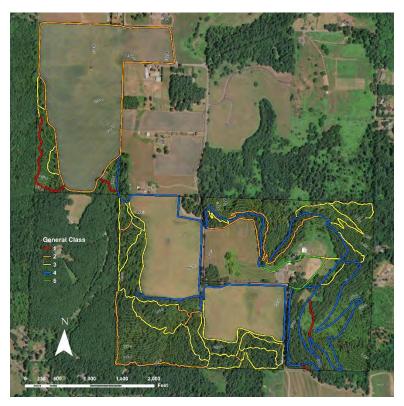

Figure 1 - Trails at Bob and Crystal Rilee Park

Comparing the trails located within the east and west tax lots, the trails east of Parrett Mountain Road are more developed. Specifically, the trails in the east tax lot have an average class of 3.62, while the trails in the west tax lot have an average class of 2.98.

Figure 2 - Trails at Bob and Crystal Rilee Park by General Class

Figure 3 - Percentage of Trail Segments by General Class

These conclusions are supported by tread width and clearing height measurements gathered in the field. The average tread width of trails on the east side of Parrett Mountain Road is 52.32 inches compared to 38.35 inches on the west side. Likewise, the average clearing height of trails within the east tax lot is 100.56 inches, while the clearing height of trails within the west tax lots is 87.00 inches.