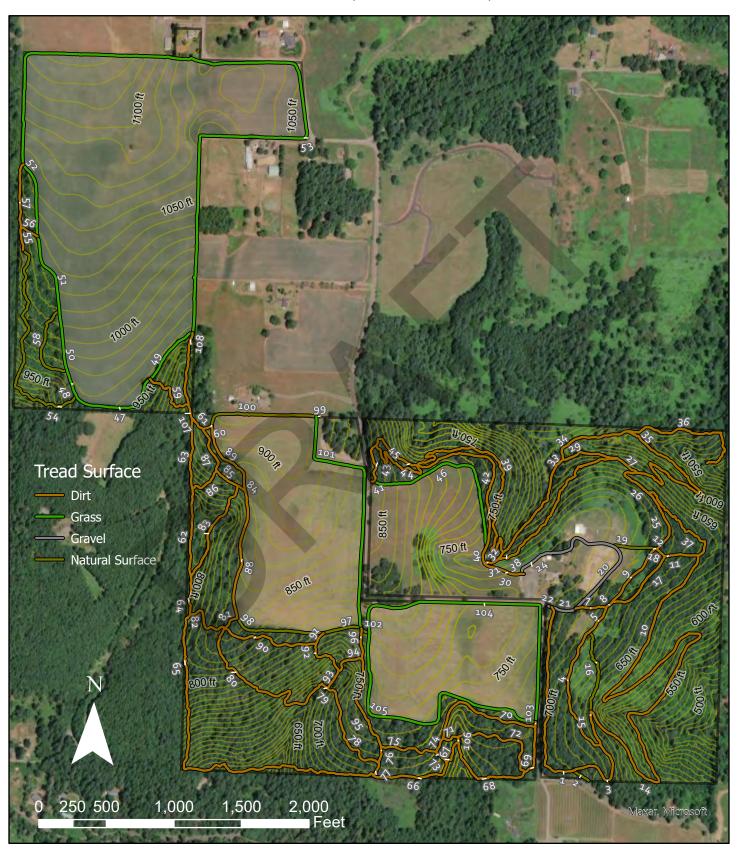

#### Trail System Summary

Overall, the trail system at Bob and Crystal Rilee Park consists of 104 trail segments totaling 12.4 miles of multi-use trails accessible to the public. Approximately 5 miles of trails are located on the tax lot east of Parrett Mountain Road where the heritage farm is located. The additional 7 miles of trails are located on the tax lots west of Parrett Mountain Road. These trails provide unique recreation experiences for pedestrians, cyclists, and equestrians. They are accessible from a trailhead parking lot in the northeast corner of the southwest tax lot and a trailhead originating from the heritage farm parking lot. This section of the report provides summary statistics of the entire trail system.

Figure 1 - Trails at Bob and Crystal Rilee Park

Comparing the trails located within the east and west tax lots, the trails east of Parrett Mountain Road are more developed. Specifically, the trails in the east tax lot have an average class of 3.62, while the trails in the west tax lot have an average class of 2.98.