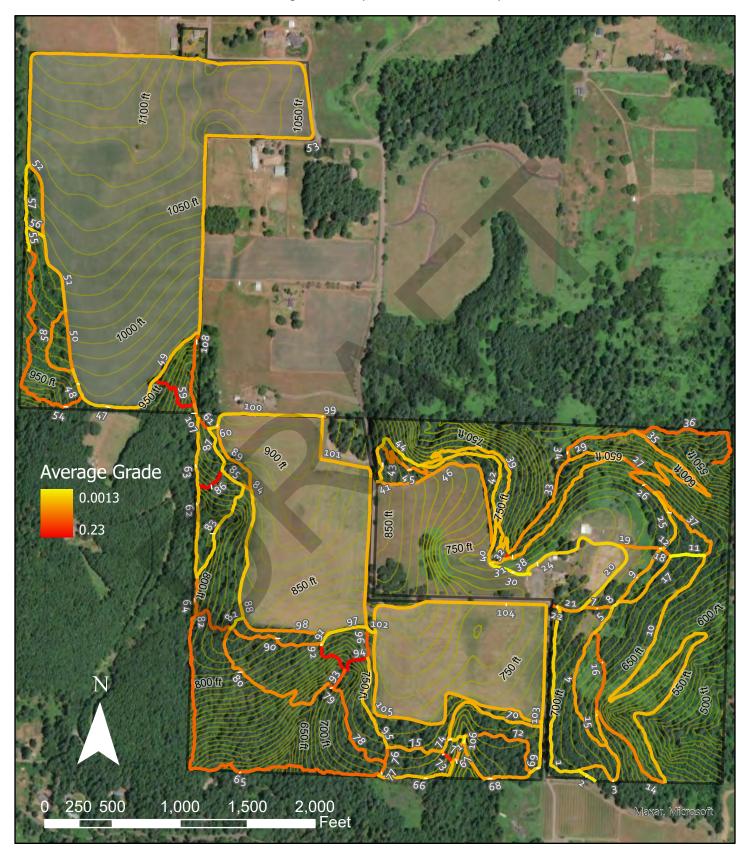

Figure 4 - Trails at Bob and Crystal Rilee Park by Tread Width

Figure 5 - Box-and-Wisker Plots of Trail Segment Tread Width and Clearing Height

The average running grade of trails within the east and west tax lots are 7.93% and 8.92%, respectively. Considering this data, the trails were evaluated for compliance with ADA trail grade guidelines. In particular, 49% of trails east of Parrett Mountain Road are in compliance with the maximum 8.33% grade over 200-foot intervals guideline. Only 20% of trails were in compliance with the maximum 10% grade over 30-foot intervals guideline, and 15% of trails were in compliance with the maximum 12% grade over 10-foot intervals guideline within the west tax lots. This suggests that trails on the east of Parrett Mountain Road have less elevation change compared to those west of Parrett Mountain Road. No trail segments passed the maximum 5% true grade guideline on either side of Parrett Mountain Road.