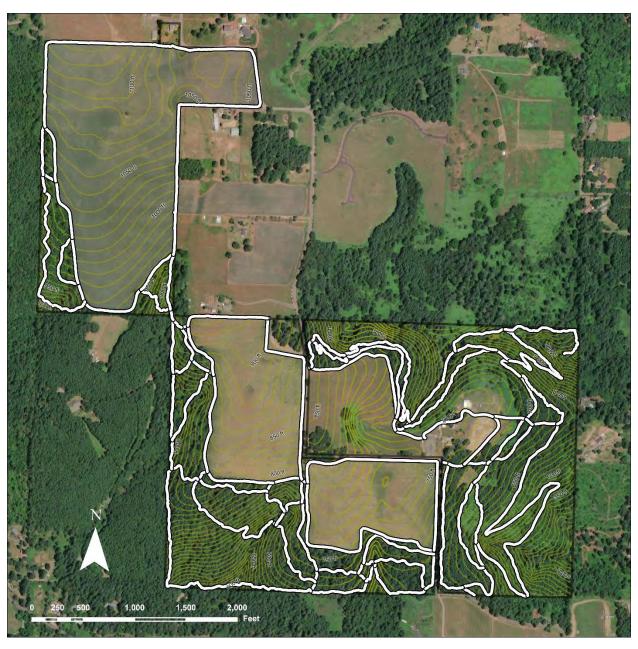

#### Trail System Summary

Overall, the trail system at Bob and Crystal Rilee Park consists of 104 trail segments totaling 12.4 miles of multi-use trails accessible to the public. Approximately 5 miles of trails are located on the tax lot east of Parrett Mountain Road where the heritage farm is located. The additional 7 miles of trails are located on the tax lots west of Parrett Mountain Road. These trails provide unique recreation experiences for pedestrians, cyclists, and equestrians. They are accessible from a trailhead parking lot in the northeast corner of the southwest tax lot and a trailhead originating from the heritage farm parking lot. This section of the report provides summary statistics of the entire trail system.

Figure 1 - Trails at Bob and Crystal Rilee Park

Comparing the trails located within the east and west tax lots, the trails east of Parrett Mountain Road are more developed. Specifically, the trails in the east tax lot have an average class of 3.62, while the trails in the west tax lot have an average class of 2.98.