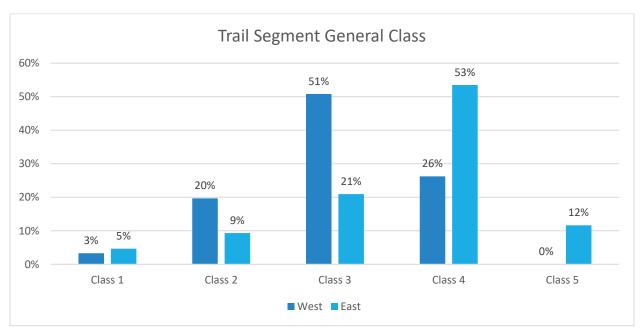

Figure 2 - Trails at Bob and Crystal Rilee Park by General Class

Figure 3 - Percentage of Trail Segments by General Class

These conclusions are supported by tread width and clearing height measurements gathered in the field. The average tread width of trails on the east side of Parrett Mountain Road is 52.32 inches compared to 38.35 inches on the west side. Likewise, the average clearing height of trails within the east tax lot is 100.56 inches, while the clearing height of trails within the west tax lots is 87.00 inches.