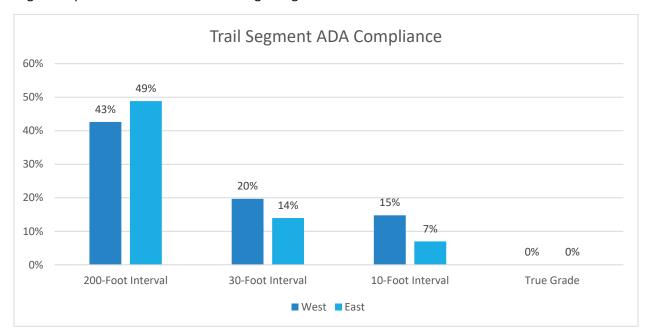

Figure 4 - Trails at Bob and Crystal Rilee Park by Tread Width

Figure 5 - Box-and-Wisker Plots of Trail Segment Tread Width and Clearing Height

The average running grade of trails within the east and west tax lots are 7.93% and 8.92%, respectively. Considering this data, the trails were evaluated for compliance with ADA trail grade guidelines. In particular, 49% of trails east of Parrett Mountain Road are in compliance with the maximum 8.33% grade over 200-foot intervals guideline. Only 20% of trails were in compliance with the maximum 10% grade over 30-foot intervals guideline, and 15% of trails were in compliance with the maximum 12% grade over 10-foot intervals guideline within the west tax lots. This suggests that trails on the east of Parrett Mountain Road have less elevation change compared to those west of Parrett Mountain Road. No trail segments passed the maximum 5% true grade guideline on either side of Parrett Mountain Road.

Figure 6 - Percentage of Trail Segments in Compliance with ADA Trail Grade Guidelines

The trail inventory and associated internal maps are attached to this report for reference.

| Original Trail<br>Number | Original Beg<br>Termini                    | Original End<br>Termini                    | New Trail<br>Number | New Beg<br>Termini               | New End<br>Termini                          | Trail Name | Managed Use | Length (ft) | 3D Length (ft) | Map Distance<br>(mi) | Туре                       | Tread Surface      | Tread Width | Clearing<br>Height (in) | General<br>(Visual) Class | Pedestrian<br>Class | Horse Class | Bicycle Class | 200ft ADA<br>Compliance | 30ft ADA<br>Compliance | 10ft ADA<br>Compliance | True ADA<br>Compliance | Avg Grade |
|--------------------------|--------------------------------------------|--------------------------------------------|---------------------|----------------------------------|---------------------------------------------|------------|-------------|-------------|----------------|----------------------|----------------------------|--------------------|-------------|-------------------------|---------------------------|---------------------|-------------|---------------|-------------------------|------------------------|------------------------|------------------------|-----------|
| 1                        | Trail #14                                  | Trail #2 JCT<br>Trail #3                   | 1                   | Trail #21 JCT<br>Trail #22       | Trail #2 JCT<br>Trail #3                    | N/A        | Pedestrian  | 1436.918136 | 1450.492625    | 0.27                 | Standard Terra             | Dirt               | 67          | 144                     | 4                         | 4                   | 4           | 4             | PASS                    | FAIL                   | FAIL                   | FAIL                   | 3.69%     |
| 2                        | Trail #1 JCT                               | 17all #3                                   | 2                   | Trail #1 JCT                     | Trail#3                                     | N/A        | Pedestrian  | 139.0798471 | 139.8250249    | 0.03                 | Standard Terra             | Natural            | 70          | N/A                     | 1                         | 2                   | 2           | 1             | PASS                    | FAIL                   | FAIL                   | FAIL                   | 1.99%     |
| 3                        | Trail #3<br>Trail #1 JCT                   | Trail #4 JCT                               | 3                   | Trail #3<br>Trail #1 JCT         | Trail #4 JCT                                | N/A        | Pedestrian  | 628.0319815 | 638.8465983    | 0.12                 | Trail<br>Standard Terra    | Surface            | 48          | N/A                     | 4                         | 4                   | 4           | 4             | FAII                    | FAII                   | FAIL                   | FAII                   | 7.45%     |
| 4                        | Trail #2<br>Trail #3 JCT                   | Trail #9<br>Trail #5 JCT                   | 4                   | Trail #2<br>Trail #3 JCT         | Trail #15<br>Trail #5 JCT                   | N/A        | Pedestrian  | 997.6770406 | 1001.049201    | 0.19                 | Trail<br>Standard Terra    | Dirt               | 44          | N/A                     | 4                         | 4                   | 4           | 4             | FAIL                    | FAIL                   | FAIL                   | FAIL                   | 8.56%     |
| 4                        | Trail #9<br>Trail #3 JCT                   | Trail #6<br>Trail #5 JCT                   | 5                   | Trail #15<br>Trail #4 JCT        | Trail #16<br>Trail #7 JCT                   | ,          |             |             |                |                      | Trail<br>Standard Terra    |                    |             | ,                       |                           | 4                   | 4           | 4             |                         |                        |                        |                        |           |
|                          | Trail #9<br>Trail #4 JCT                   | Trail #6<br>Trail #13 JCT                  |                     | Trail #16<br>Trail #5 JCT        | Trail #8<br>Trail #20 JCT                   | N/A        | Pedestrian  | 230.9225426 | 231.2410873    | 0.04                 | Trail<br>Standard Terra    | Dirt               | 44          | N/A                     | 4                         |                     |             |               | PASS                    | PASS                   | FAIL                   | FAIL                   | 6.03%     |
| 5                        | Trail #6                                   | Trail #14<br>Trail #7 JCT                  | 7                   | Trail #8                         | Trail #21                                   | N/A        | Pedestrian  | 235.120763  | 238.404282     | 0.04                 | Trail                      | Dirt               | 31          | N/A                     | 4                         | 4                   | 4           | 4             | FAIL                    | FAIL                   | FAIL                   | FAIL                   | 9.62%     |
| 6                        | Trail #4 JCT<br>Trail #5                   | Trail #12 JCT<br>Trail #16                 | 8                   | Trail #5 JCT<br>Trail #7         | Trail #9 JCT<br>Trail #17                   | N/A        | Pedestrian  | 62.28820247 | 64.57480021    | 0.01                 | Standard Terra<br>Trail    | Dirt               | 52          | N/A                     | 4                         | 4                   | 4           | 4             | PASS                    | FAIL                   | FAIL                   | FAIL                   | 3.61%     |
| 6                        | Trail #4 JCT<br>Trail #5                   | Trail #7 JCT<br>Trail #12 JCT<br>Trail #16 | 9                   | Trail #8 JCT<br>Trail #17        | Trail #18 JCT<br>Trail #19                  | N/A        | Pedestrian  | 520.8188305 | 522.7267263    | 0.10                 | Standard Terra<br>Trail    | Dirt               | 52          | N/A                     | 4                         | 4                   | 4           | 4             | PASS                    | FAIL                   | FAIL                   | FAIL                   | 7.97%     |
| 7                        | Trail #6 JCT<br>Trail #12 JCT<br>Trail #16 | Trail #8                                   | 10                  | Trail #11 JCT<br>Trail #37       | Trail #14                                   | N/A        | Pedestrian  | 3667.87366  | 3683.486811    | 0.69                 | Standard Terra<br>Trail    | Dirt               | 42          | N/A                     | 4                         | 4                   | 4           | 4             | FAIL                    | FAIL                   | FAIL                   | FAIL                   | 5.96%     |
| 7                        | Trail #6 JCT<br>Trail #12 JCT<br>Trail #16 | Trail #8                                   | 11                  | Trail #12 JCT<br>Trail #17       | Trail #10 JCT<br>Trail #37                  | N/A        | Pedestrian  | 247.667605  | 249.4712162    | 0.05                 | Standard Terra<br>Trail    | Dirt               | 42          | N/A                     | 4                         | 4                   | 4           | 4             | FAIL                    | FAIL                   | FAIL                   | FAIL                   | 0.13%     |
| 7                        | Trail #6 JCT<br>Trail #12 JCT<br>Trail #16 | Trail #8                                   | 12                  | Trail #18 JCT<br>Trail #25       | Trail #11 JCT<br>Trail #17                  | N/A        | Pedestrian  | 79.41838928 | 86.62470039    | 0.02                 | Standard Terra<br>Trail    | Dirt               | 42          | N/A                     | 4                         | 4                   | 3           | 2             | PASS                    | FAIL                   | FAIL                   | FAIL                   | 11.83%    |
| 8                        | Trail #7                                   | Trail #9 JCT<br>Trail #10                  | 14                  | Trail #10                        | Trail #15 JCT<br>Trail #16                  | N/A        | Pedestrian  | 770.3059531 | 776.726613     | 0.15                 | Standard Terra<br>Trail    | Dirt               | 47          | N/A                     | 4                         | 4                   | 3           | 2             | FAIL                    | FAIL                   | FAIL                   | FAIL                   | 10.97%    |
| 9                        | Trail #8 JCT<br>Trail #10                  | Trail #3 JCT<br>Trail #4                   | 15                  | Trail #14 JCT<br>Trail #16       | Trail #3 JCT<br>Trail #4                    | N/A        | Pedestrian  | 265.8232065 | 269.1666436    | 0.05                 | Standard Terra             | Dirt               | 66          | N/A                     | 4                         | 4                   | 4           | 4             | PASS                    | FAIL                   | FAIL                   | FAIL                   | 7.23%     |
| 10                       | Trail #8 JCT<br>Trail #9                   | Trail #4                                   | 16                  | Trail #14 JCT<br>Trail #15       | Trail #4 JCT<br>Trail #5                    | N/A        | Pedestrian  | 655.9732573 | 665.9536128    | 0.12                 | Standard Terra<br>Trail    | Natural<br>Surface | N/A         | N/A                     | 1                         | 1                   | 2           | 1             | FAIL                    | FAIL                   | FAIL                   | FAIL                   | 12.77%    |
| 11                       | Trail #6                                   | Trail #7                                   | 17                  | Trail #8 JCT                     | Trail #11 JCT                               | N/A        | Pedestrian  | 559.8986685 | 564.0739183    | 0.11                 | Standard Terra             | Dirt               | 22          | 100                     | 3                         | 4                   | 3           | 3             | FAIL                    | FAIL                   | FAIL                   | FAIL                   | 6.77%     |
| 11                       | Trail #6                                   | Trail #7                                   | 18                  | Trail #9<br>Trail #12 JCT        | Trail #12<br>Trail #9 JCT                   | N/A        | Pedestrian  | 12.80867274 | 12.99121008    | 0.00                 | Trail<br>Standard Terra    | Dirt               | 42          | N/A                     | 3                         | 3                   | 3           | 3             | PASS                    | PASS                   | PASS                   | FAIL                   | 11.24%    |
| 12                       | Trail #6 JCT<br>Trail #7 JCT               | Trail #13 JCT<br>Trail #15                 | 19                  | Trail #25 Trail #18 JCT Trail #9 | Trail #19 Trail #20 JCT Trail #24           | N/A        | Pedestrian  | 320.8899018 | 321.8700318    | 0.06                 | Trail Standard Terra Trail | Natural<br>Surface | 58          | N/A                     | 3                         | 3                   | 3           | 3             | FAIL                    | FAIL                   | FAIL                   | FAIL                   | 10.25%    |
| 13                       | Trail #16<br>Trail #12 JCT                 | Trail #5 JCT                               | 20                  | Trail #19 JCT                    | Trail #7 JCT                                | N/A        | Pedestrian  | 617.4944753 | 619.0879678    | 0.12                 | Standard Terra             | Gravel             | 120         | N/A                     | 5                         | 5                   | 4           | 5             | PASS                    | FAIL                   | FAIL                   | FAIL                   | 3.68%     |
| 14                       | Trail #15 Trail #5 JCT Trail #13           | Trail #14<br>Parrett<br>Mountain           | 21                  | Trail #24 Trail #7 JCT Trail #20 | Trail #21 Trail #1 JCT Trail #22            | N/A        | Pedestrian  | 186.5265533 | 187.365128     | 0.04                 | Trail Standard Terra Trail | Gravel             | 120         | N/A                     | 5                         | 4                   | 4           | 4             | PASS                    | FAIL                   | FAIL                   | FAIL                   | 8.31%     |
| 14                       | Trail #5 JCT<br>Trail #13                  | Road<br>Parrett<br>Mountain                | 22                  | Trail #1 JCT<br>Trail #21        | Old Parrett<br>Mountain                     | N/A        | Pedestrian  | 24.9301887  | 25.04488187    | 0.00                 | Standard Terra<br>Trail    | Gravel             | 120         | N/A                     | 5                         | 3                   | 3           | 3             | PASS                    | PASS                   | FAIL                   | FAIL                   | 14.14%    |
| 15                       | Parking Lot                                | Road<br>Trail #12 JCT<br>Trail #13         | 24                  | Parking Lot                      | Road<br>Trail #19 JCT<br>Trail #20          | N/A        | Pedestrian  | 827.9351076 | 1094.01844     | 0.16                 | Standard Terra<br>Trail    | Gravel             | 120         | N/A                     | 5                         | 5                   | 4           | 5             | PASS                    | FAIL                   | FAIL                   | FAIL                   | 3.54%     |
| 16                       | Trail #6 JCT<br>Trail #7 JCT<br>Trail #12  | Trail #17 JCT<br>Trail #21                 | 25                  | Trail #12 JCT<br>Trail #18       | Trail #26 JCT<br>Trail #37                  | N/A        | Pedestrian  | 502.0397773 | 504.0917586    | 0.10                 | Standard Terra<br>Trail    | Dirt               | 62          | N/A                     | 4                         | 4                   | 4           | 4             | PASS                    | PASS                   | FAIL                   | FAIL                   | 6.11%     |
| 16                       | Trail #6 JCT<br>Trail #7 JCT               | Trail #17 JCT<br>Trail #21                 | 26                  | Trail #25 JCT<br>Trail #37       | Trail #27 JCT<br>Trail #35                  | N/A        | Pedestrian  | 318.1535625 | 319.0493423    | 0.06                 | Standard Terra<br>Trail    | Dirt               | 62          | N/A                     | 4                         | 4                   | 3           | 2             | FAIL                    | FAIL                   | FAIL                   | FAIL                   | 11.00%    |
| 16                       | Trail #12<br>Trail #6 JCT<br>Trail #7 JCT  | Trail #17 JCT<br>Trail #21                 | 27                  | Trail #26 JCT<br>Trail #35       | Trail #29 JCT<br>Trail #38                  | N/A        | Pedestrian  | 182.60829   | 184.3596885    | 0.03                 | Standard Terra<br>Trail    | Dirt               | 62          | N/A                     | 4                         | 4                   | 3           | 2             | PASS                    | FAIL                   | FAIL                   | FAIL                   | 12.54%    |
| 17                       | Trail #12<br>Trail #16 JCT                 | Trail #19 JCT<br>Trail #20                 | 29                  | Trail #27 JCT                    | Trail #33 JCT<br>Trail #34                  | N/A        | Pedestrian  | 422.3220416 | 425.5018678    | 0.08                 | Standard Terra<br>Trail    | Dirt               | 23          | N/A                     | 4                         | 4                   | 3           | 3             | FAIL                    | FAIL                   | FAIL                   | FAIL                   | 8.12%     |
| 18                       | Trail #21 Parking Lot                      | Trail #19 JCT                              | 30                  | Trail #38 Parking Lot            | Trail #31 JCT                               | N/A        | Pedestrian  | 307.8304113 | 308.3062928    | 0.06                 | Standard Terra             | Dirt               | 125         | N/A                     | 5                         | 5                   | 4           | 5             | FAIL                    | FAIL                   | PASS                   | FAIL                   | 1.31%     |
| 19                       | Trail #18 JCT                              | Trail #26<br>Trail #17 JCT                 | 31                  | Trail #30 JCT                    | Trail #40<br>Trail #32 JCT                  | N/A        | Pedestrian  | 112.510212  | 112.6306776    | 0.02                 | Trail<br>Standard Terra    | Dirt               | 36          | N/A                     | 4                         | 4                   | 3           | 3             | PASS                    | FAIL                   | FAIL                   | FAIL                   | 6.23%     |
| 19                       | Trail #26<br>Trail #18 JCT                 | Trail #20<br>Trail #17 JCT                 | 32                  | Trail #40<br>Trail #31 JCT       | Trail #38<br>Trail #33 JCT                  | N/A        | Pedestrian  | 63.43294712 | 63 66256423    | 0.01                 | Trail<br>Standard Terra    | Dirt               | 36          | N/A                     | 3                         | 3                   | 2           | 2             | PASS                    | FAII                   | FAIL                   | FAII                   | 19.68%    |
| 19                       | Trail #26<br>Trail #18 JCT                 | Trail #20<br>Trail #17 JCT                 | 33                  | Trail #38<br>Trail #32 JCT       | Trail #39<br>Trail #29 JCT                  | N/A        | Pedestrian  | 861.3630566 | 865.7243282    | 0.16                 | Trail<br>Standard Terra    | Dirt               | 36          | N/A                     | 4                         | 4                   | 3           | 3             | FAIL                    | FAIL                   | FAIL                   | FAIL                   | 9.66%     |
|                          | Trail #26<br>Trail #17 JCT                 | Trail #20<br>Trail #21 JCT                 |                     | Trail #39<br>Trail #29 JCT       | Trail #34<br>Trail #35 JCT                  | ,          |             |             |                |                      | Trail<br>Standard Terra    |                    |             | ,                       |                           |                     |             |               |                         |                        |                        |                        |           |
| 20                       | Trail #19<br>Trail #20 JCT                 | Trail #22<br>Trail #16 JCT                 | 34                  | Trail #33<br>Trail #34 JCT       | Trail #36<br>Trail #26 JCT                  | N/A        | Pedestrian  | 618.1727938 | 624.7936208    | 0.12                 | Trail<br>Standard Terra    | Dirt               | 54          | N/A                     | 3                         | 3                   | 3           | 3             | FAIL                    | FAIL                   | FAIL                   | FAIL                   | 11.27%    |
| 21                       | Trail #20 JCT                              | Trail #17                                  | 35                  | Trail #36<br>Trail #34 JCT       | Trail #27                                   | N/A        | Pedestrian  | 1670.775713 | 1684.927721    | 0.32                 | Trail<br>Standard Terra    | Dirt               | 57          | 91                      | 3                         | 3                   | 3           | 3             | FAIL                    | FAIL                   | FAIL                   | FAIL                   | 9.07%     |
| 22                       | Trail #21                                  |                                            | 36                  | Trail #35<br>Trail #25 JCT       | Trail #10 JCT                               | N/A        | Pedestrian  | 1071.162375 | 1082.499853    | 0.20                 | Trail Standard Terra       | Dirt               | 53          | 84                      | 3                         | 3                   | 3           | 2             | FAIL                    | FAIL                   | FAIL                   | FAIL                   | 13.80%    |
| 23                       | Trail #16                                  | Trail #7                                   | 37                  | Trail #26                        | Trail #11                                   | N/A        | Bicycle     | 763.2844758 | 775.1043883    | 0.14                 | Trail                      | Dirt               | 12          | 83                      | 3                         | 2                   | 2           | 2             | PASS                    | FAIL                   | FAIL                   | FAIL                   | 9.05%     |
| 24                       | Trail #17                                  | Trail #19                                  | 38                  | Trail #27 JCT<br>Trail #29       | Trail #31 JCT<br>Trail #32                  | N/A        | Bicycle     | 1320.671565 | 1345.370152    | 0.25                 | Standard Terra<br>Trail    | Dirt               | 14          | 99                      | 2                         | 2                   | 2           | 3             | FAIL                    | FAIL                   | FAIL                   | FAIL                   | 7.75%     |
| 25                       | Trail #19                                  | Trail #26 JCT<br>Trail #27                 | 39                  | Trail #32 JCT<br>Trail #33       | Trail #42 JCT<br>Trail #44 JCT<br>Trail #45 | N/A        | Bicycle     | 1826.635736 | 1840.928721    | 0.35                 | Standard Terra<br>Trail    | Dirt               | 13          | 91                      | 2                         | 2                   | 2           | 3             | FAIL                    | FAIL                   | FAIL                   | FAIL                   | 5.92%     |
| 26                       | Trail #18 JCT<br>Trail #19                 | Parrett<br>Mountain<br>Road                | 40                  | Trail #30 JCT<br>Trail #31       | Trail #42 JCT<br>Trail #46                  | N/A        | Pedestrian  | 133.22213   | 136.2884395    | 0.03                 | Standard Terra<br>Trail    | Dirt               | 39          | N/A                     | 4                         | 4                   | 4           | 4             | PASS                    | FAIL                   | FAIL                   | FAIL                   | 6.44%     |