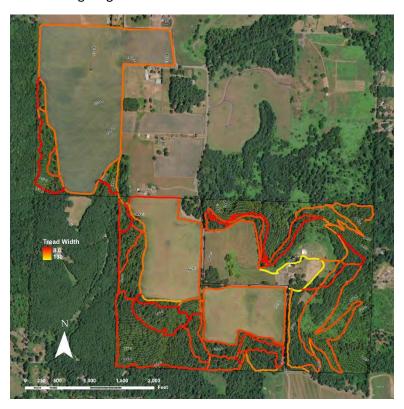

Figure 2 - Trails at Bob and Crystal Rilee Park by General Class

Figure 3 - Percentage of Trail Segments by General Class

These conclusions are supported by tread width and clearing height measurements gathered in the field. The average tread width of trails on the east side of Parrett Mountain Road is 52.32 inches compared to 38.35 inches on the west side. Likewise, the average clearing height of trails within the east tax lot is 100.56 inches, while the clearing height of trails within the west tax lots is 87.00 inches.

Figure 4 - Trails at Bob and Crystal Rilee Park by Tread Width

Figure 5 - Box-and-Wisker Plots of Trail Segment Tread Width and Clearing Height

The average running grade of trails within the east and west tax lots are 7.93% and 8.92%, respectively. Considering this data, the trails were evaluated for compliance with ADA trail grade guidelines. In particular, 49% of trails east of Parrett Mountain Road are in compliance with the maximum 8.33% grade over 200-foot intervals guideline. Only 20% of trails were in compliance with the maximum 10% grade over 30-foot intervals guideline, and 15% of trails were in compliance with the maximum 12% grade over 10-foot intervals guideline within the west tax lots. This suggests that trails on the east of Parrett Mountain Road have less elevation change compared to those west of Parrett Mountain Road. No trail segments passed the maximum 5% true grade guideline on either side of Parrett Mountain Road.