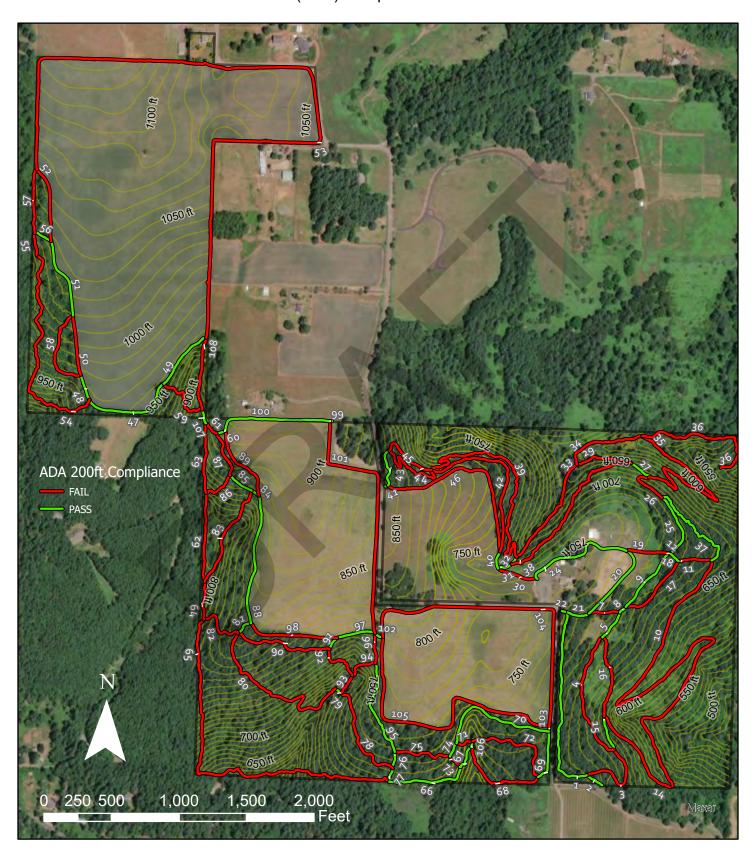

Figure 4 - Trails at Bob and Crystal Rilee Park by Tread Width

Figure 5 - Box-and-Wisker Plots of Trail Segment Tread Width and Clearing Height

The average running grade of trails within the east and west tax lots are 7.93% and 8.92%, respectively. Considering this data, the trails were evaluated for compliance with ADA trail grade guidelines. In particular, 49% of trails east of Parrett Mountain Road are in compliance with the maximum 8.33% grade over 200-foot intervals guideline. Only 20% of trails were in compliance with the maximum 10% grade over 30-foot intervals guideline, and 15% of trails were in compliance with the maximum 12% grade over 10-foot intervals guideline within the west tax lots. This suggests that trails on the east of Parrett Mountain Road have less elevation change compared to those west of Parrett Mountain Road. No trail segments passed the maximum 5% true grade guideline on either side of Parrett Mountain Road.

Figure 6 - Percentage of Trail Segments in Compliance with ADA Trail Grade Guidelines

The trail inventory and associated internal maps are attached to this report for reference.

| Original Trail<br>Number | Original Beg<br>Termini                    | Original End<br>Termini                    | New Trail<br>Number | New Beg<br>Termini               | New End<br>Termini                          | Trail Name | Managed Use | Length (ft) | 3D Length (ft) | Map Distance<br>(mi) | Туре                       | Tread Surface      | Tread Width | Clearing<br>Height (in) | General<br>(Visual) Class | Pedestrian<br>Class | Horse Class | Bicycle Class | 200ft ADA<br>Compliance | 30ft ADA<br>Compliance | 10ft ADA<br>Compliance | True ADA<br>Compliance | Avg Grade |
|--------------------------|--------------------------------------------|--------------------------------------------|---------------------|----------------------------------|---------------------------------------------|------------|-------------|-------------|----------------|----------------------|----------------------------|--------------------|-------------|-------------------------|---------------------------|---------------------|-------------|---------------|-------------------------|------------------------|------------------------|------------------------|-----------|
| 1                        | Trail #14                                  | Trail #2 JCT<br>Trail #3                   | 1                   | Trail #21 JCT<br>Trail #22       | Trail #2 JCT<br>Trail #3                    | N/A        | Pedestrian  | 1436.918136 | 1450.492625    | 0.27                 | Standard Terra             | Dirt               | 67          | 144                     | 4                         | 4                   | 4           | 4             | PASS                    | FAIL                   | FAIL                   | FAIL                   | 3.69%     |
| 2                        | Trail #1 JCT                               | 17all #3                                   | 2                   | Trail #1 JCT                     | Trail#3                                     | N/A        | Pedestrian  | 139.0798471 | 139.8250249    | 0.03                 | Standard Terra             | Natural            | 70          | N/A                     | 1                         | 2                   | 2           | 1             | PASS                    | FAIL                   | FAIL                   | FAIL                   | 1.99%     |
| 3                        | Trail #3<br>Trail #1 JCT                   | Trail #4 JCT                               | 3                   | Trail #3<br>Trail #1 JCT         | Trail #4 JCT                                | N/A        | Pedestrian  | 628.0319815 | 638.8465983    | 0.12                 | Trail<br>Standard Terra    | Surface            | 48          | N/A                     | 4                         | 4                   | 4           | 4             | FAII                    | FAII                   | FAIL                   | FAII                   | 7.45%     |
| 4                        | Trail #2<br>Trail #3 JCT                   | Trail #9<br>Trail #5 JCT                   | 4                   | Trail #2<br>Trail #3 JCT         | Trail #15<br>Trail #5 JCT                   | N/A        | Pedestrian  | 997.6770406 | 1001.049201    | 0.19                 | Trail<br>Standard Terra    | Dirt               | 44          | N/A                     | 4                         | 4                   | 4           | 4             | FAIL                    | FAIL                   | FAIL                   | FAIL                   | 8.56%     |
| 4                        | Trail #9<br>Trail #3 JCT                   | Trail #6<br>Trail #5 JCT                   | 5                   | Trail #15<br>Trail #4 JCT        | Trail #16<br>Trail #7 JCT                   | ,          |             |             |                |                      | Trail<br>Standard Terra    |                    |             | ,                       |                           | 4                   | 4           | 4             |                         |                        |                        |                        |           |
|                          | Trail #9<br>Trail #4 JCT                   | Trail #6<br>Trail #13 JCT                  |                     | Trail #16<br>Trail #5 JCT        | Trail #8<br>Trail #20 JCT                   | N/A        | Pedestrian  | 230.9225426 | 231.2410873    | 0.04                 | Trail<br>Standard Terra    | Dirt               | 44          | N/A                     | 4                         |                     |             |               | PASS                    | PASS                   | FAIL                   | FAIL                   | 6.03%     |
| 5                        | Trail #6                                   | Trail #14<br>Trail #7 JCT                  | 7                   | Trail #8                         | Trail #21                                   | N/A        | Pedestrian  | 235.120763  | 238.404282     | 0.04                 | Trail                      | Dirt               | 31          | N/A                     | 4                         | 4                   | 4           | 4             | FAIL                    | FAIL                   | FAIL                   | FAIL                   | 9.62%     |
| 6                        | Trail #4 JCT<br>Trail #5                   | Trail #12 JCT<br>Trail #16                 | 8                   | Trail #5 JCT<br>Trail #7         | Trail #9 JCT<br>Trail #17                   | N/A        | Pedestrian  | 62.28820247 | 64.57480021    | 0.01                 | Standard Terra<br>Trail    | Dirt               | 52          | N/A                     | 4                         | 4                   | 4           | 4             | PASS                    | FAIL                   | FAIL                   | FAIL                   | 3.61%     |
| 6                        | Trail #4 JCT<br>Trail #5                   | Trail #7 JCT<br>Trail #12 JCT<br>Trail #16 | 9                   | Trail #8 JCT<br>Trail #17        | Trail #18 JCT<br>Trail #19                  | N/A        | Pedestrian  | 520.8188305 | 522.7267263    | 0.10                 | Standard Terra<br>Trail    | Dirt               | 52          | N/A                     | 4                         | 4                   | 4           | 4             | PASS                    | FAIL                   | FAIL                   | FAIL                   | 7.97%     |
| 7                        | Trail #6 JCT<br>Trail #12 JCT<br>Trail #16 | Trail #8                                   | 10                  | Trail #11 JCT<br>Trail #37       | Trail #14                                   | N/A        | Pedestrian  | 3667.87366  | 3683.486811    | 0.69                 | Standard Terra<br>Trail    | Dirt               | 42          | N/A                     | 4                         | 4                   | 4           | 4             | FAIL                    | FAIL                   | FAIL                   | FAIL                   | 5.96%     |
| 7                        | Trail #6 JCT<br>Trail #12 JCT<br>Trail #16 | Trail #8                                   | 11                  | Trail #12 JCT<br>Trail #17       | Trail #10 JCT<br>Trail #37                  | N/A        | Pedestrian  | 247.667605  | 249.4712162    | 0.05                 | Standard Terra<br>Trail    | Dirt               | 42          | N/A                     | 4                         | 4                   | 4           | 4             | FAIL                    | FAIL                   | FAIL                   | FAIL                   | 0.13%     |
| 7                        | Trail #6 JCT<br>Trail #12 JCT<br>Trail #16 | Trail #8                                   | 12                  | Trail #18 JCT<br>Trail #25       | Trail #11 JCT<br>Trail #17                  | N/A        | Pedestrian  | 79.41838928 | 86.62470039    | 0.02                 | Standard Terra<br>Trail    | Dirt               | 42          | N/A                     | 4                         | 4                   | 3           | 2             | PASS                    | FAIL                   | FAIL                   | FAIL                   | 11.83%    |
| 8                        | Trail #7                                   | Trail #9 JCT<br>Trail #10                  | 14                  | Trail #10                        | Trail #15 JCT<br>Trail #16                  | N/A        | Pedestrian  | 770.3059531 | 776.726613     | 0.15                 | Standard Terra<br>Trail    | Dirt               | 47          | N/A                     | 4                         | 4                   | 3           | 2             | FAIL                    | FAIL                   | FAIL                   | FAIL                   | 10.97%    |
| 9                        | Trail #8 JCT<br>Trail #10                  | Trail #3 JCT<br>Trail #4                   | 15                  | Trail #14 JCT<br>Trail #16       | Trail #3 JCT<br>Trail #4                    | N/A        | Pedestrian  | 265.8232065 | 269.1666436    | 0.05                 | Standard Terra             | Dirt               | 66          | N/A                     | 4                         | 4                   | 4           | 4             | PASS                    | FAIL                   | FAIL                   | FAIL                   | 7.23%     |
| 10                       | Trail #8 JCT<br>Trail #9                   | Trail #4                                   | 16                  | Trail #14 JCT<br>Trail #15       | Trail #4 JCT<br>Trail #5                    | N/A        | Pedestrian  | 655.9732573 | 665.9536128    | 0.12                 | Standard Terra<br>Trail    | Natural<br>Surface | N/A         | N/A                     | 1                         | 1                   | 2           | 1             | FAIL                    | FAIL                   | FAIL                   | FAIL                   | 12.77%    |
| 11                       | Trail #6                                   | Trail #7                                   | 17                  | Trail #8 JCT                     | Trail #11 JCT                               | N/A        | Pedestrian  | 559.8986685 | 564.0739183    | 0.11                 | Standard Terra             | Dirt               | 22          | 100                     | 3                         | 4                   | 3           | 3             | FAIL                    | FAIL                   | FAIL                   | FAIL                   | 6.77%     |
| 11                       | Trail #6                                   | Trail #7                                   | 18                  | Trail #9<br>Trail #12 JCT        | Trail #12<br>Trail #9 JCT                   | N/A        | Pedestrian  | 12.80867274 | 12.99121008    | 0.00                 | Trail<br>Standard Terra    | Dirt               | 42          | N/A                     | 3                         | 3                   | 3           | 3             | PASS                    | PASS                   | PASS                   | FAIL                   | 11.24%    |
| 12                       | Trail #6 JCT<br>Trail #7 JCT               | Trail #13 JCT<br>Trail #15                 | 19                  | Trail #25 Trail #18 JCT Trail #9 | Trail #19 Trail #20 JCT Trail #24           | N/A        | Pedestrian  | 320.8899018 | 321.8700318    | 0.06                 | Trail Standard Terra Trail | Natural<br>Surface | 58          | N/A                     | 3                         | 3                   | 3           | 3             | FAIL                    | FAIL                   | FAIL                   | FAIL                   | 10.25%    |
| 13                       | Trail #16<br>Trail #12 JCT                 | Trail #5 JCT                               | 20                  | Trail #19 JCT                    | Trail #7 JCT                                | N/A        | Pedestrian  | 617.4944753 | 619.0879678    | 0.12                 | Standard Terra             | Gravel             | 120         | N/A                     | 5                         | 5                   | 4           | 5             | PASS                    | FAIL                   | FAIL                   | FAIL                   | 3.68%     |
| 14                       | Trail #15 Trail #5 JCT Trail #13           | Trail #14<br>Parrett<br>Mountain           | 21                  | Trail #24 Trail #7 JCT Trail #20 | Trail #21 Trail #1 JCT Trail #22            | N/A        | Pedestrian  | 186.5265533 | 187.365128     | 0.04                 | Trail Standard Terra Trail | Gravel             | 120         | N/A                     | 5                         | 4                   | 4           | 4             | PASS                    | FAIL                   | FAIL                   | FAIL                   | 8.31%     |
| 14                       | Trail #5 JCT<br>Trail #13                  | Road<br>Parrett<br>Mountain                | 22                  | Trail #1 JCT<br>Trail #21        | Old Parrett<br>Mountain                     | N/A        | Pedestrian  | 24.9301887  | 25.04488187    | 0.00                 | Standard Terra<br>Trail    | Gravel             | 120         | N/A                     | 5                         | 3                   | 3           | 3             | PASS                    | PASS                   | FAIL                   | FAIL                   | 14.14%    |
| 15                       | Parking Lot                                | Road<br>Trail #12 JCT<br>Trail #13         | 24                  | Parking Lot                      | Road<br>Trail #19 JCT<br>Trail #20          | N/A        | Pedestrian  | 827.9351076 | 1094.01844     | 0.16                 | Standard Terra<br>Trail    | Gravel             | 120         | N/A                     | 5                         | 5                   | 4           | 5             | PASS                    | FAIL                   | FAIL                   | FAIL                   | 3.54%     |
| 16                       | Trail #6 JCT<br>Trail #7 JCT<br>Trail #12  | Trail #17 JCT<br>Trail #21                 | 25                  | Trail #12 JCT<br>Trail #18       | Trail #26 JCT<br>Trail #37                  | N/A        | Pedestrian  | 502.0397773 | 504.0917586    | 0.10                 | Standard Terra<br>Trail    | Dirt               | 62          | N/A                     | 4                         | 4                   | 4           | 4             | PASS                    | PASS                   | FAIL                   | FAIL                   | 6.11%     |
| 16                       | Trail #6 JCT<br>Trail #7 JCT               | Trail #17 JCT<br>Trail #21                 | 26                  | Trail #25 JCT<br>Trail #37       | Trail #27 JCT<br>Trail #35                  | N/A        | Pedestrian  | 318.1535625 | 319.0493423    | 0.06                 | Standard Terra<br>Trail    | Dirt               | 62          | N/A                     | 4                         | 4                   | 3           | 2             | FAIL                    | FAIL                   | FAIL                   | FAIL                   | 11.00%    |
| 16                       | Trail #12<br>Trail #6 JCT<br>Trail #7 JCT  | Trail #17 JCT<br>Trail #21                 | 27                  | Trail #26 JCT<br>Trail #35       | Trail #29 JCT<br>Trail #38                  | N/A        | Pedestrian  | 182.60829   | 184.3596885    | 0.03                 | Standard Terra<br>Trail    | Dirt               | 62          | N/A                     | 4                         | 4                   | 3           | 2             | PASS                    | FAIL                   | FAIL                   | FAIL                   | 12.54%    |
| 17                       | Trail #12<br>Trail #16 JCT                 | Trail #19 JCT<br>Trail #20                 | 29                  | Trail #27 JCT                    | Trail #33 JCT<br>Trail #34                  | N/A        | Pedestrian  | 422.3220416 | 425.5018678    | 0.08                 | Standard Terra<br>Trail    | Dirt               | 23          | N/A                     | 4                         | 4                   | 3           | 3             | FAIL                    | FAIL                   | FAIL                   | FAIL                   | 8.12%     |
| 18                       | Trail #21 Parking Lot                      | Trail #19 JCT                              | 30                  | Trail #38 Parking Lot            | Trail #31 JCT                               | N/A        | Pedestrian  | 307.8304113 | 308.3062928    | 0.06                 | Standard Terra             | Dirt               | 125         | N/A                     | 5                         | 5                   | 4           | 5             | FAIL                    | FAIL                   | PASS                   | FAIL                   | 1.31%     |
| 19                       | Trail #18 JCT                              | Trail #26<br>Trail #17 JCT                 | 31                  | Trail #30 JCT                    | Trail #40<br>Trail #32 JCT                  | N/A        | Pedestrian  | 112.510212  | 112.6306776    | 0.02                 | Trail<br>Standard Terra    | Dirt               | 36          | N/A                     | 4                         | 4                   | 3           | 3             | PASS                    | FAIL                   | FAIL                   | FAIL                   | 6.23%     |
| 19                       | Trail #26<br>Trail #18 JCT                 | Trail #20<br>Trail #17 JCT                 | 32                  | Trail #40<br>Trail #31 JCT       | Trail #38<br>Trail #33 JCT                  | N/A        | Pedestrian  | 63.43294712 | 63 66256423    | 0.01                 | Trail<br>Standard Terra    | Dirt               | 36          | N/A                     | 3                         | 3                   | 2           | 2             | PASS                    | FAII                   | FAIL                   | FAII                   | 19.68%    |
| 19                       | Trail #26<br>Trail #18 JCT                 | Trail #20<br>Trail #17 JCT                 | 33                  | Trail #38<br>Trail #32 JCT       | Trail #39<br>Trail #29 JCT                  | N/A        | Pedestrian  | 861.3630566 | 865.7243282    | 0.16                 | Trail<br>Standard Terra    | Dirt               | 36          | N/A                     | 4                         | 4                   | 3           | 3             | FAIL                    | FAIL                   | FAIL                   | FAIL                   | 9.66%     |
|                          | Trail #26<br>Trail #17 JCT                 | Trail #20<br>Trail #21 JCT                 |                     | Trail #39<br>Trail #29 JCT       | Trail #34<br>Trail #35 JCT                  | ,          |             |             |                |                      | Trail<br>Standard Terra    |                    |             | ,                       |                           |                     |             |               |                         |                        |                        |                        |           |
| 20                       | Trail #19<br>Trail #20 JCT                 | Trail #22<br>Trail #16 JCT                 | 34                  | Trail #33<br>Trail #34 JCT       | Trail #36<br>Trail #26 JCT                  | N/A        | Pedestrian  | 618.1727938 | 624.7936208    | 0.12                 | Trail<br>Standard Terra    | Dirt               | 54          | N/A                     | 3                         | 3                   | 3           | 3             | FAIL                    | FAIL                   | FAIL                   | FAIL                   | 11.27%    |
| 21                       | Trail #20 JCT                              | Trail #17                                  | 35                  | Trail #36<br>Trail #34 JCT       | Trail #27                                   | N/A        | Pedestrian  | 1670.775713 | 1684.927721    | 0.32                 | Trail<br>Standard Terra    | Dirt               | 57          | 91                      | 3                         | 3                   | 3           | 3             | FAIL                    | FAIL                   | FAIL                   | FAIL                   | 9.07%     |
| 22                       | Trail #21                                  |                                            | 36                  | Trail #35<br>Trail #25 JCT       | Trail #10 JCT                               | N/A        | Pedestrian  | 1071.162375 | 1082.499853    | 0.20                 | Trail Standard Terra       | Dirt               | 53          | 84                      | 3                         | 3                   | 3           | 2             | FAIL                    | FAIL                   | FAIL                   | FAIL                   | 13.80%    |
| 23                       | Trail #16                                  | Trail #7                                   | 37                  | Trail #26                        | Trail #11                                   | N/A        | Bicycle     | 763.2844758 | 775.1043883    | 0.14                 | Trail                      | Dirt               | 12          | 83                      | 3                         | 2                   | 2           | 2             | PASS                    | FAIL                   | FAIL                   | FAIL                   | 9.05%     |
| 24                       | Trail #17                                  | Trail #19                                  | 38                  | Trail #27 JCT<br>Trail #29       | Trail #31 JCT<br>Trail #32                  | N/A        | Bicycle     | 1320.671565 | 1345.370152    | 0.25                 | Standard Terra<br>Trail    | Dirt               | 14          | 99                      | 2                         | 2                   | 2           | 3             | FAIL                    | FAIL                   | FAIL                   | FAIL                   | 7.75%     |
| 25                       | Trail #19                                  | Trail #26 JCT<br>Trail #27                 | 39                  | Trail #32 JCT<br>Trail #33       | Trail #42 JCT<br>Trail #44 JCT<br>Trail #45 | N/A        | Bicycle     | 1826.635736 | 1840.928721    | 0.35                 | Standard Terra<br>Trail    | Dirt               | 13          | 91                      | 2                         | 2                   | 2           | 3             | FAIL                    | FAIL                   | FAIL                   | FAIL                   | 5.92%     |
| 26                       | Trail #18 JCT<br>Trail #19                 | Parrett<br>Mountain<br>Road                | 40                  | Trail #30 JCT<br>Trail #31       | Trail #42 JCT<br>Trail #46                  | N/A        | Pedestrian  | 133.22213   | 136.2884395    | 0.03                 | Standard Terra<br>Trail    | Dirt               | 39          | N/A                     | 4                         | 4                   | 4           | 4             | PASS                    | FAIL                   | FAIL                   | FAIL                   | 6.44%     |