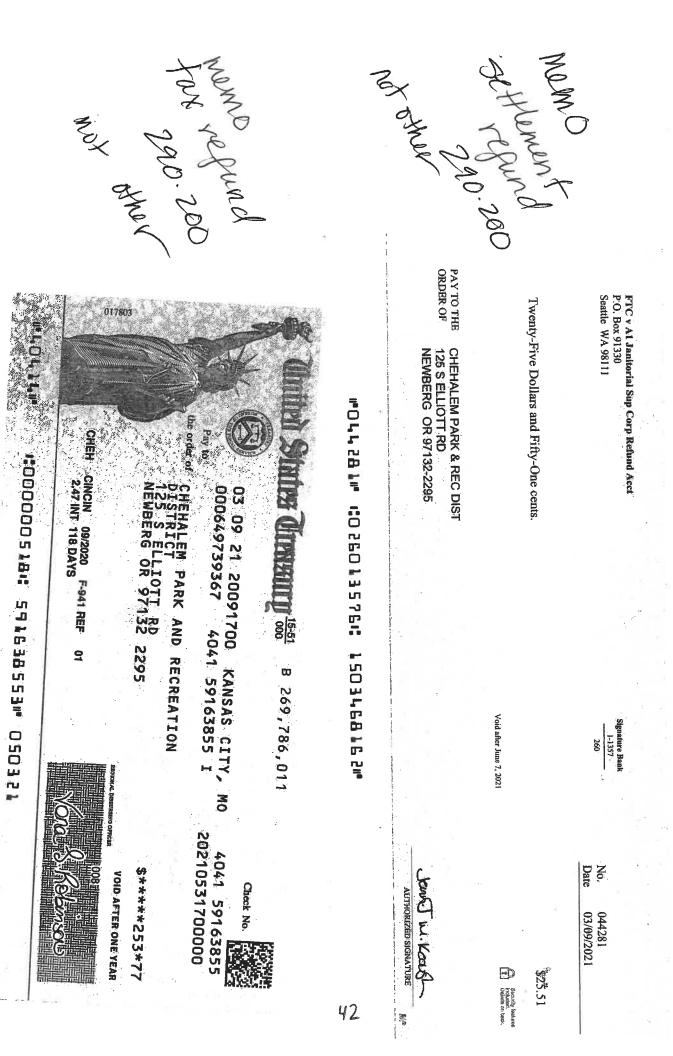

## IX. <u>CORRESPONDENCE</u>

- A. Citizens Comments/Evaluations Please see Page (36)
- B. Miscellaneous Information Please see page (37-42).

#### IX. Correspondence

- A. Citizen comments/evaluations Bart Rierson raised the issues brought by Christine Yarnell in a recent email; the Board and staff Rierson read that it was addressed to all said they had not received it. Bart presented some updates from her message. Bart will forward the email to Kat and she agreed to forward to appropriate staff. Don described the last discussion that staff had had on site with her and with the City of Newberg staff about the issues raised, and said the staff has been responsive and done what we can. Bart urged more response; staff agreed to respond and copy Bart.
- X. Adjournment moved to adjourn 7:46 p.m.