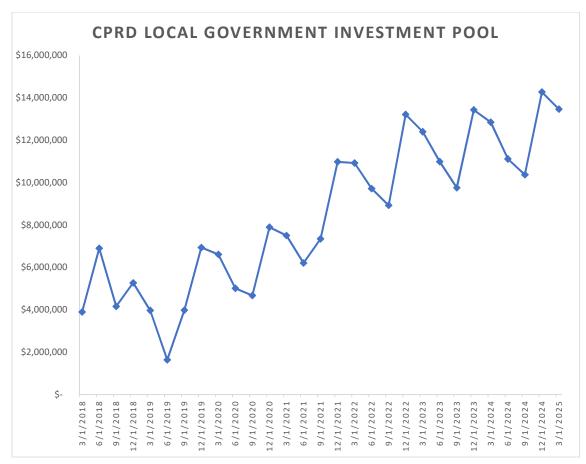

I've sent you separately a company name for field tiling in the area if Ewing Young or similar site needs to be address drainage.

There is also the most recent quarter ending (3/31/2925) balance for the district's Local Government Investment Pool balance.. Unfortunately, the accountants have never reported this balance in their audited financials for the fiscal years ending 6/30/20XX. The balances represent SDC and general fund unreported accumulations. Please include the investment pool graph and data in the board packet.